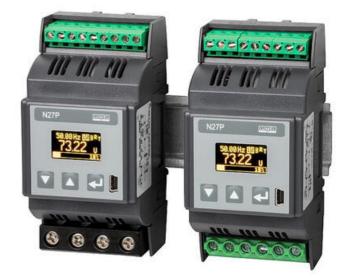

## DIN RAIL, 1-PHASE NETWORK METER, N27P

N27P11XX Panel Meter, 1A/5 A ac, 2 x Relay Outputs

- Single phase network meter
- 1/5 or 32/63A Direct (No need for CT's)
- RS485 MODBUS RTU slave

## PRODUCT DESCRIPTION

Designed for direct or indirect measurement of single-phase network parameters: U, I, f, P, Q, S, PF, tg fi, fi, Ep, Eq. The N27P by Lumel fulfills the requirements for devices mounted in standard modular enclosures.

## Features;

· universal measuring input

1/5 A 100/400 V a.c. 32/63 A, 100/400 V a.c.

- direct measurement (up to 63A )
- output:

RS-485 interface with MODBUS protocol

- 1 x relay + 1 x analog or 2 x relay
  - modern graphical display in OLED technology
  - programmable current and voltage transformer ratios
  - meter configuration using button or free eCon software (through USB)
  - external dimensions: 53 x 110 x 60mm