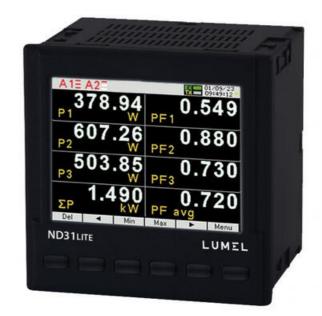

## 3-PHASE NETWORK METER - ND31LITE

ND31LITE1111M0

- Measurement of 54 power network parameters, including current and voltage harmonics up to 63rd in 1-phase 2wire or 3-phase 3 or 4-wire balanced and unbalanced systems.
- High accuracy class (0.2S for active energy).
- Graphical color display: LCD TFT 3,5", 320 x 240 pixels, fully configurable by a user (10 screens, 8 parameters in each).
- 2 configurable alarm outputs.
- Indications include the values of programmed ratios.