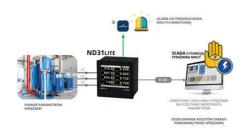

## 3-PHASE NETWORK METER - ND31LITE

ND31LITE1111M0

- Measurement of 54 power network parameters, including current and voltage harmonics up to 63rd in 1-phase 2wire or 3-phase 3 or 4-wire balanced and unbalanced systems.
- High accuracy class (0.2S for active energy).
- Graphical color display: LCD TFT 3,5", 320 x 240 pixels, fully configurable by a user (10 screens, 8 parameters in each).
- 2 configurable alarm outputs.
- Indications include the values of programmed ratios.