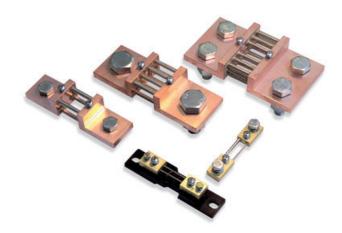

## **LUMEL - SHUNTS**

B206015 METER SHUNT 15A-60mV + BASE

- For extending measuring range of DC ammeters
- Accuracy class 0.5 (EN 60051)
- Measuring range up to 15,000A

## PRODUCT DESCRIPTION

Shunts are made according to EN 60051 and used for extending measuring ranges of d.c. ammeters with an accuracy class 1, 1.5 or 2.5. The shunts enable the measurement of d.c current up to 15,000A. They also give the possibility for the connected meter to be positioned a certain distance from the shunt for safe working conditions. All shunts from 1 to 25A (denoted type A in the table) are supplied fixed to a plastic insulating base suitable for DIN rail mounting. On request B2 shunts from 40 to 150A can be supplied fixed on insulating bases.