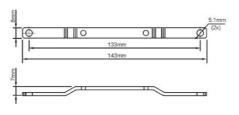

### **DIMENSIONS**

| Width             | 8 mm        |
|-------------------|-------------|
| Height            | 143 mm      |
| Depth             | 7 mm        |
| Weight            | 0,025 kg    |
|                   |             |
| Type Power Supply | Accessories |