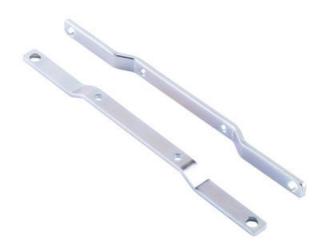

#### Screw bracket for series Silverline

The screw brackets are designed for use where there is no DIN rail or when a rail is not sufficiently stable.

### Screw bracket for series Dimension

The screw brackets are designed for use where there is no DIN rail or when a rail is not sufficiently stable. Remove the existing brackets on the unit and then mount the screw brackets in the same screw holes.