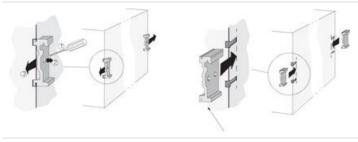

#### Side-mount bracket for series Dimension

The side bracket enables mounting of the Dimension unit in shallow enclosures. The bracket in its basic configuration is for screw assembly. The DIN rail bracket that is removed from the unit can be mounted on the side bracket for attachment to the DIN rail.