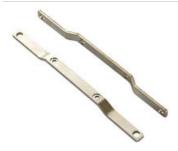

#### Screw bracket for series Silverline

The screw brackets are designed for use where there is no DIN rail or when a rail is not sufficiently stable.

### Screw bracket for series Dimension

The screw brackets are designed for use where there is no DIN rail or when a rail is not sufficiently stable. Remove the existing brackets on the unit and then mount the screw brackets in the same screw holes.