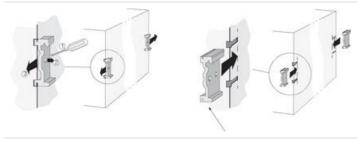

Side-mount bracket for series Dimension

The side bracket enables mounting of the Dimension unit in shallow enclosures. The bracket in its basic configuration is for screw assembly. The DIN rail bracket that is removed from the unit can be mounted on the side bracket for attachment to the DIN rail.