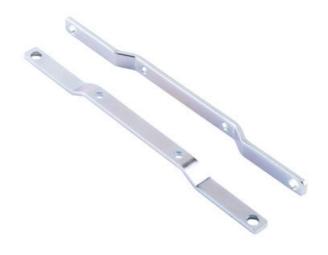

#### Screw bracket for series Dimension

The screw brackets are designed for use where there is no DIN rail or when a rail is not sufficiently stable. Remove the existing brackets on the unit and then mount the screw brackets in the same screw holes.