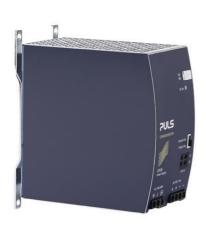

# **POWER SUPPLIES ACCESSORIES**

ZM1.WALL

Puls Dimension Wall Bracket (pair of 2)

#### Screw bracket for series Dimension

The screw brackets are designed for use where there is no DIN rail or when a rail is not sufficiently stable. Remove the existing brackets on the unit and then mount the screw brackets in the same screw holes.