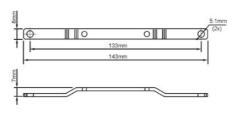

# **DIMENSIONS**

| Weight            | 0,025 kg    |
|-------------------|-------------|
| Depth             | 7 mm        |
| Width             | 8 mm        |
| Height            | 143 mm      |
|                   |             |
| Type Power Supply | Accessories |