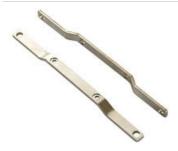

#### Screw bracket for series Dimension

The screw brackets are designed for use where there is no DIN rail or when a rail is not sufficiently stable. Remove the existing brackets on the unit and then mount the screw brackets in the same screw holes.