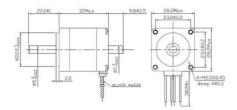

## **TECHNICAL DATA**

| Front size        | 28x28      |
|-------------------|------------|
| Holding torque    | 0,05884 Nm |
| Inductance        | 3,4 mH     |
| Length            | 32 mm      |
| Moment of inertia | 9 g.cm²    |
| Phase current     | 0,67 A     |
| Resistance        | 5,6 Ω      |
| Step angle        | 1,8 °      |
| Weight            | 0,11 kg    |