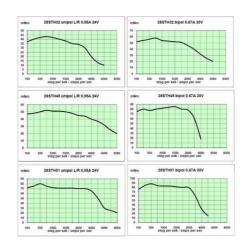

## **TECHNICAL DATA**

| Front size        | 28x28      |
|-------------------|------------|
| Holding torque    | 0,05884 Nm |
| Inductance        | 3,4 mH     |
| Length            | 32 mm      |
| Moment of inertia | 9 g.cm²    |
| Phase current     | 0,67 A     |
| Resistance        | 5,6 Ω      |
| Step angle        | 1,8 °      |
| Weight            | 0,11 kg    |