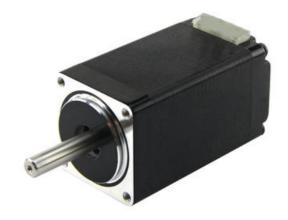

## **FULLING 2 PHASE HYBRID STEP MOTOR 28X28 MM 1.8°**

FL28STH32-0674UEN FL28STH32-0674B-UEN prep. for E4P enc.

- High torque
- · Customised winding or shaft
- Option with encoder and gear
- Long service life
- Nema 11

## **TECHNICAL DATA**

| Front size        | 28x28      |
|-------------------|------------|
| Holding torque    | 0,05884 Nm |
| Inductance        | 3,4 mH     |
| Length            | 32 mm      |
| Moment of inertia | 9 g.cm²    |
| Phase current     | 0,67 A     |
| Resistance        | 5,6 Ω      |
| Step angle        | 1,8 °      |
| Weight            | 0,11 kg    |