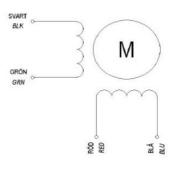

## **FULLING 2 PHASE HYBRID STEP MOTOR 28X28 MM 1.8°**

FL28STH32-0674UEN FL28STH32-0674B-UEN prep. for E4P enc.

- High torque
- · Customised winding or shaft
- Option with encoder and gear
- Long service life
- Nema 11

## **TECHNICAL DATA**

| Front size        | 28x28      |
|-------------------|------------|
| Holding torque    | 0,05884 Nm |
| Inductance        | 3,4 mH     |
| Length            | 32 mm      |
| Moment of inertia | 9 g.cm²    |
| Phase current     | 0,67 A     |
| Resistance        | 5,6 Ω      |
| Step angle        | 1,8 °      |
| Weight            | 0,11 kg    |