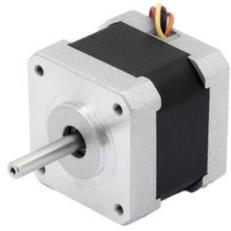

## **FULLING 2-PHASE HYBRID STEP MOTOR 39X39 MM 1.8°**

FL39ST20-0404UEN FL39ST20-0404B-UEN prep. for E5 enc.

- Classic design with lower moment of inertia
- · Customised winding or shaft
- Option with encoder and gear
- Long service life
- Nema 16

## **TECHNICAL DATA**

| Front size        | 39x39                |
|-------------------|----------------------|
| Holding torque    | 0,06374 Nm           |
| Inductance        | 6 mH                 |
| Length            | 20 mm                |
| Moment of inertia | 11 g.cm <sup>2</sup> |
| Phase current     | 0,4 A                |
| Resistance        | 6,6 Ω                |
| Step angle        | 1,8 °                |
| Weight            | 0,12 kg              |
|                   |                      |