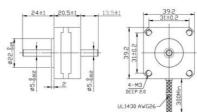

## **TECHNICAL DATA**

| Front size        | 39x39                |
|-------------------|----------------------|
| Holding torque    | 0,06374 Nm           |
| Inductance        | 6 mH                 |
| Length            | 20 mm                |
| Moment of inertia | 11 g.cm <sup>2</sup> |
| Phase current     | 0,4 A                |
| Resistance        | 6,6 Ω                |
| Step angle        | 1,8 °                |
| Weight            | 0,12 kg              |
|                   |                      |