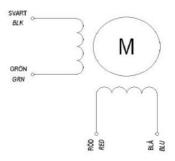

## **TECHNICAL DATA**

| Front size        | 39x39                |
|-------------------|----------------------|
| Holding torque    | 0,06374 Nm           |
| Inductance        | 6 mH                 |
| Length            | 20 mm                |
| Moment of inertia | 11 g.cm <sup>2</sup> |
| Phase current     | 0,4 A                |
| Resistance        | 6,6 Ω                |
| Step angle        | 1,8 °                |
| Weight            | 0,12 kg              |
|                   |                      |