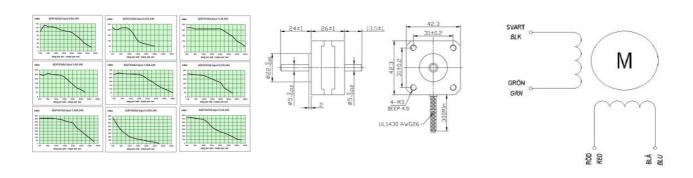

## **TECHNICAL DATA**

| Front size        | 42x42     |
|-------------------|-----------|
| Holding torque    | 0,1667 Nm |
| Inductance        | 30 mH     |
| Length            | 25 mm     |
| Moment of inertia | 20 g.cm²  |
| Phase current     | 0,4 A     |
| Resistance        | 24 Ω      |
| Step angle        | 1,8 °     |
| Weight            | 0,15 kg   |
|                   |           |