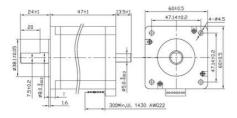

## **TECHNICAL DATA**

| Front size        | 60x60                 |
|-------------------|-----------------------|
| Holding torque    | 1,0787 Nm             |
| Inductance        | 2 mH                  |
| Length            | 45 mm                 |
| Moment of inertia | 275 g.cm <sup>2</sup> |
| Phase current     | 2,8 A                 |
| Resistance        | 0,75 Ω                |
| Step angle        | 1,8 °                 |
| Weight            | 0,6 kg                |