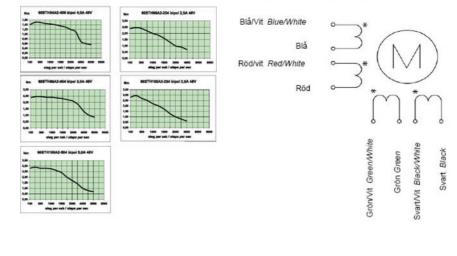

hou city in China.

Offering hybrid stepper and brushless DC motors, they have an annual capability in excess of 1.5 million pieces.

Used around the world in many different and varied applications, the Fulling Motor Company is committed to quality and service.

## **TECHNICAL DATA**

| Front size        | 60x60                 |
|-------------------|-----------------------|
| Holding torque    | 1,0787 Nm             |
| Inductance        | 2 mH                  |
| Length            | 45 mm                 |
| Moment of inertia | 275 g.cm <sup>2</sup> |
| Phase current     | 2,8 A                 |
| Resistance        | 0,75 Ω                |
| Step angle        | 1,8 °                 |
| Weight            | 0,6 kg                |



## Inkoppling / färgkod Connections / colour code