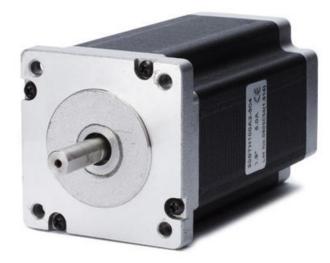

## **FULLING 2 PHASE HYBRID STEP MOTOR 35X35 MM 1.8°**

7003503040 35ST26A2-084 0,8A step motor

- Classic design with lower moment of inertia
- Customised windings or shaft
- Option with encoder and gear
- Long service life
- Nema 14