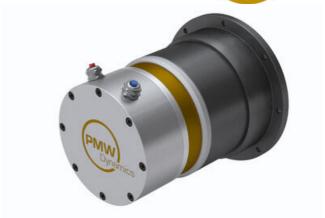

## **IG9190-16 BRUSHLESS MOTOR WITH** PRECISION GEARBOX

IG9190-500-16 500W Brushless DC motor with 16:1 planetary gearbox

- 500W, 1000W and 1500W motor options
- Ultra compact high precision panetary gearbox
- Up to 138Nm output torque at 175rpm
- IP54 and IP65 options

## PRODUCT DESCRIPTION

PMW Dynamics ultra compact precision geared servo motor offers performance not previously seen in such a compact package.

Featuring a low backlashgearbox with high performance brushless PM DC motor, built in position sensor and options for a holding brake, they are ideally suited to highly dynamic operations.