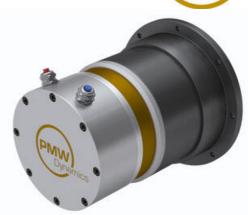

## **IG9190-50 BRUSHLESS MOTOR WITH PRECISION GEARBOX**

IG9190-500-50 500W Brushless DC motor with 50:1 planetary gearbox

- 124mm diameter body
- 500W, 1000W and 1500W motor options
- Ultra compact high precision panetary gearbox
- Over 300Nm output torque at 56rpm
- IP54 and IP65 options

## PRODUCT DESCRIPTION

The PMW Dynamics ultra compact precision geared servo motor offers performance not previously seen in such a compact package.

Featuring a low backlashgearbox with high performance brushless PM DC motor, built in position sensor and options for a holding brake, they are ideally suited to highly dynamic operations.