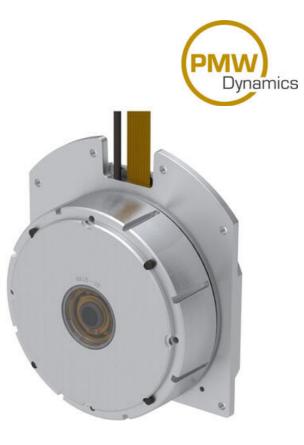

## **XR15-W ULTRA COMPACT IN WHEEL AGV MOTOR**

XR15-W PMW Dynamics XR15-W wheel hub motor for AGV

- Direct Drive
- 8Nm of torque (13Nm peak) and 450rpm
- Suitable for a wide range of wheels and tyres.
- Integrated encoder and thermal sensor
- 130mm diamter wheel

## **PRODUCT DESCRIPTION**

The XR15-W Integrated Wheel Motor from PMW Dynamics is designed to be a natural fit for automated warehousing. Engineeredto fit the unique demands of warehouse environments, the XR15-W represents a leap forward in compact design and effortless integration. The 48V volt unit is supplied in its IP54 housing and can be easily added to a customer's application. The XR15-W is also supplied with an internal encoder so simply needs to connect to the customers preferred drive solution to have an operational motor within minutes.