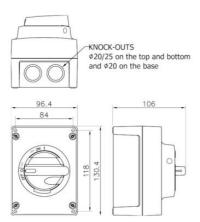

## POLYCARBONATE ENCLOSURES

27058

KEM 310 M2, Polycarbonate Enclosure, 3-Pole, 10A

- 10-630A switch ratings
- · Other switch configurations available on request
- Wide operating temperature
- Tested to IEC 60947-3

## PRODUCT DESCRIPTION

Switch Disconnectors housed in high-quality polycarbonate enclosures.

All polycarbonate enclosures are IP66 rated at a minimum for robust protection against dust and water.

Available in both black/grey and yellow/red.

These enclosures are self-extinguishing with a wide operating temperature range, as well as both UV and chemical resistant for long-lasting durability.

Tested to IEC 60947-3.

Note! Al-cables cannot be connected directly to switch terminals. For Al-cable connection please use a bi-metal cable connector.