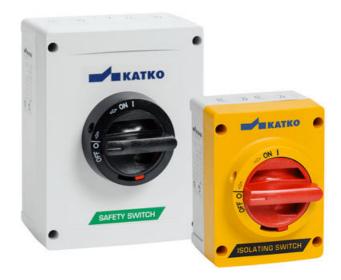

## POLYCARBONATE ENCLOSURES

27058

KEM 310 M2, Polycarbonate Enclosure, 3-Pole, 10A

- 10-630A switch ratings
- · Other switch configurations available on request
- Wide operating temperature
- Tested to IEC 60947-3

## PRODUCT DESCRIPTION

Switch Disconnectors housed in high-quality polycarbonate enclosures.

All polycarbonate enclosures are IP66 rated at a minimum for robust protection against dust and water.

Available in both black/grey and yellow/red.

These enclosures are self-extinguishing with a wide operating temperature range, as well as both UV and chemical resistant for long-lasting durability.

Tested to IEC 60947-3.

Note! Al-cables cannot be connected directly to switch terminals. For Al-cable connection please use a bi-metal cable connector.