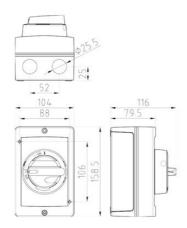

## **ALUMINIUM ENCLOSURES**

44201-KATKO KEA 316 A2, Aluminium Enclosure, 3-Pole, 16A

- 16-250A switch ratings
- · Other switch configurations available
- Excellent for hard weather conditions
- Tested to IEC 60947-3

## PRODUCT DESCRIPTION

Switch Disconnectors housed in high-quality aluminium enclosures. All aluminium enclosures are IP65 rated at a minimum for robust protection against dust and water. Available in both black/grey and yellow/red.

A2/A4 enclosures are IK08 rated. (Degree of mechanical impact) A5/A6 enclosures are IK10 rated.

Tested to IEC 60947-3. Note! Al-cables cannot be connected directly to switch terminals. For Al-cable connection please use a bi-metal cable connector.