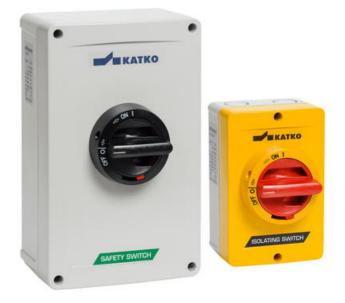

## **ALUMINIUM ENCLOSURES**

44201-KATKO KEA 316 A2, Aluminium Enclosure, 3-Pole, 16A

- 16-250A switch ratings
- · Other switch configurations available
- Excellent for hard weather conditions
- Tested to IEC 60947-3

## PRODUCT DESCRIPTION

Switch Disconnectors housed in high-quality aluminium enclosures. All aluminium enclosures are IP65 rated at a minimum for robust protection against dust and water. Available in both black/grey and yellow/red.