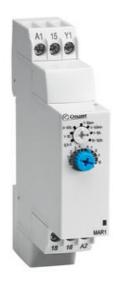

## **DIN TIMER 1 X RELAY OUTPUT**

Chronos 2 Series

88827103

Timer MUR3 Multifunction Relay 12-240V ac/dc

- 17.5mm wide
- Time range 0.1 sec 100 hrs
- Wide range supply voltage
- 1 x changeover relay output

## PRODUCT DESCRIPTION

Chronos 2 series timer relays for DIN rail mounting with screw terminal connections and these versions have 1 x relay outputs with 8A rated changeover contacts in a 17.5mm wide housing.

Time range is adjustable (in sub ranges) from 0.1 sec to 100 hours using a selector switch and potentiometer on the front face of the device.

The most common supply voltage requirements are covered by the standard units but there are also special versions that offer additional supply voltage options if required.

Some units are single function and some are multi function with the required timing function set by a selector switch on the front face of the device. The available timing functions are defined by a set of letter codes that is common across the whole Crouzet range.