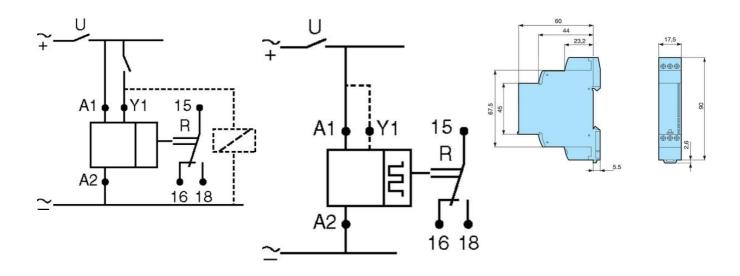

## PRODUCT DESCRIPTION

Chronos 2 series timer relays for DIN rail mounting with screw terminal connections and these versions have 1 x relay outputs with 8A rated changeover contacts in a 17.5mm wide housing.

## **TECHNICAL DATA**

| Approvals                  | CE, Lloyd's, RoHS, UL                   |
|----------------------------|-----------------------------------------|
| Breaking capacity          | 2000 VA / 80W                           |
| Cable area with sleeve     | 2 x 1,5 mm <sup>2</sup>                 |
| Cable area without sleeve  | 2 x 2,5 mm <sup>2</sup>                 |
| Close delay                | 30 ms                                   |
| Electrical lifetime        | 105 operations 8A 250V (resistive load) |
| Function                   | A, Ac, At, B, Bw, C, D, Di, H, Ht       |
| IP class connection        | IP20                                    |
| IP class front             | IP50                                    |
| Mechanical life expectancy | 10 x 10 <sup>6</sup> operations         |
|                            |                                         |

| Mounting                    | DIN rail                                               |
|-----------------------------|--------------------------------------------------------|
| Multi-function              | Yes                                                    |
| Output                      | Relay 1 pole C/O                                       |
| Power consumption           | 0,6 W                                                  |
| Relay output                | 1 pole C/O                                             |
| Repeatability               | 0,5 %                                                  |
| Response time off           | 120 ms                                                 |
| Storage temperature max     | 60 °C                                                  |
| Storage temperature min     | -30 °C                                                 |
| Supply voltage              | 12-240V AC/DC                                          |
| Switching current max       | 8 A                                                    |
| Temperature operational max | 60 °C                                                  |
| Temperature operational min | -20 °C                                                 |
| Time range                  | 0,1-1s, 1-10s, 6-60s, 1-10min, 6-60min, 1-10h, 10-100h |