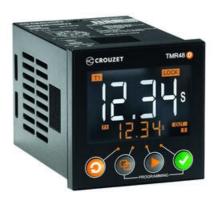

## PANEL MOUNT TIMER DIGITAL

Syr-Line Series

GDF1R10MV2 Timer GDF1 Multifunction 11pin Relay 24-240V ac/dc

- Multifunction
- Display of set and current time
- Time range 0.001 9999h
- · Backlit LCD display

## PRODUCT DESCRIPTION

Now we are launching a new series of digital time relays in the Syr-Line series from Crouzet with clear LCD display that has IP66 enclosure in the front.

The current set time and relay status are shown in the display. Time relays have many different functions as well as up and down counting to choose from.