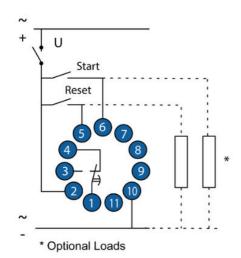

The time relays are available with one or two alternating relay outputs that can handle the entire 10A and connect into a 11-pin socket, which allows for both panel and bottom mounting.