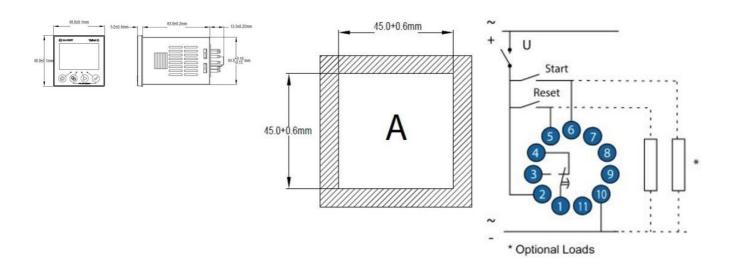

The time relays are available with one or two alternating relay outputs that can handle the entire 10A and connect into a 11-pin socket, which allows for both panel and bottom mounting.