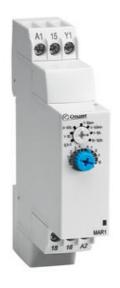

## **DIN TIMER SOLID STATE OUTPUT**

Chronos 2 Series

88827004

Timer MUS2 Multifunction Solid State 24-240V ac

- 17.5mm wide
- Time range 0.1 sec 100 hrs
- Wide range supply voltage
- · Solid state output

CROUZET

## PRODUCT DESCRIPTION

Chronos 2 series timer relays for DIN rail mounting with screw terminal connections and these versions have a 0.7A rated solid state output in a 17.5mm wide housing.

Time range is adjustable (in sub ranges) from 0.1 sec to 100 hours using a selector switch and potentiometer on the front face of the device.

A wide range supply voltage covers most requirements in the standard units.

Some units are single function and some are multi function with the required timing function set by a selector switch on the front face of the device. The available timing functions are defined by a set of letter codes that is common across the whole Crouzet range.