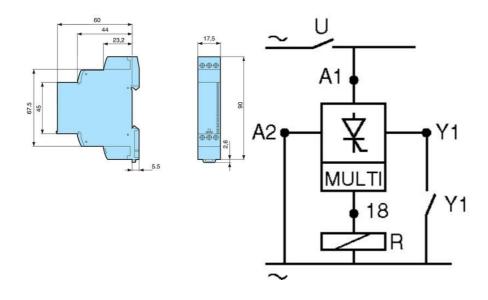

## PRODUCT DESCRIPTION

Chronos 2 series timer relays for DIN rail mounting with screw terminal connections and these versions have a 0.7A rated solid state output in a 17.5mm wide housing.

Time range is adjustable (in sub ranges) from 0.1 sec to 100 hours using a selector switch and potentiometer on the front face of the device.

## **TECHNICAL DATA**

| Approvals                 | CE, Lloyd's, RoHS, UL             |
|---------------------------|-----------------------------------|
| Breaking capacity         | 0,7 A                             |
| Cable area with sleeve    | 2 x 1,5 mm <sup>2</sup>           |
| Cable area without sleeve | 2 x 2,5 mm <sup>2</sup>           |
| Close delay               | 50 ms                             |
| Electrical lifetime       | 108 operations                    |
| Function                  | A, Ac, At, B, Bw, C, D, Di, H, Ht |
| IP class connection       | IP20                              |
| IP class front            | IP50                              |
| Mounting                  | DIN rail                          |

| Multi-function              | Yes                                                    |
|-----------------------------|--------------------------------------------------------|
| Output                      | Solid state                                            |
| Power min                   | 0,01 A                                                 |
| Repeatability               | 0,5 %                                                  |
| Response time off           | 350 ms                                                 |
| Storage temperature max     | 60 °C                                                  |
| Storage temperature min     | -30 °C                                                 |
| Supply voltage              | 24-240V AC                                             |
| Switching current max       | 0,7 A                                                  |
| Temperature operational max | 60 °C                                                  |
| Temperature operational min | -20 °C                                                 |
| Time range                  | 0,1-1s, 1-10s, 6-60s, 1-10min, 6-60min, 1-10h, 10-100h |
|                             |                                                        |