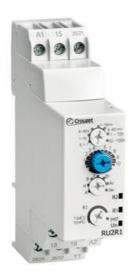

## **DIN TIMER 2 X RELAY OUTPUT**

Chronos 2 Series

88866303

Timer RU2R3 Multifunction 2 x Relay 12-240V ac/dc

- 22.5mm wide
- Time range 0.1 sec 100 hrs
- Wide range supply voltage
- 2 x changeover relay output

## PRODUCT DESCRIPTION

Chronos 2 series timer relays for DIN rail mounting with screw terminal connections and these versions have 2 x relay outputs with 8A rated changeover contacts in a 22.5mm wide housing.

Time range is adjustable (in sub ranges) from 0.1 sec to 100 hours using a selector switch and potentiometer on the front face of the device.

The most common supply voltage requirements are covered by the standard units but there are also special versions that offer additional supply voltage options if required.

Some units are single function and some are multi function with the required timing function set by a selector switch on the front face of the device. The available timing functions are defined by a set of letter codes that is common across the whole Crouzet range.