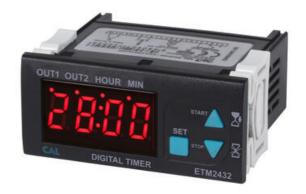

## **PANEL MOUNT ETM2432 TIMER**

35 x 77 mm format

ETM2432-230 Digital Timer, 4 Digit, 100h, 230V ac

- External start, reset and hold digital inputs
- Dual contact timed output
- Nine timing modes
- · Easy integration

## PRODUCT DESCRIPTION

This is a digital timer with delay and pulse functions that can be set for hours, minutes and seconds. Start and stop is managed using buttons on the front or with separate control inputs. The timer has one relay output and adjustable warning tones. The functions are programmed with buttons in an easy-tounderstand menu system, the program can be locked preventing access.