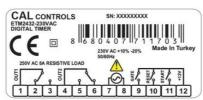

## **TECHNICAL DATA**

| Approvals                | CE, EMC, RoHS                           |
|--------------------------|-----------------------------------------|
| Depth                    | 60 mm                                   |
| Digit height             | 12,5 mm                                 |
| Digital signal in        | Yes                                     |
| Display                  | 0.01 - 99.59 minutes or hours           |
| Display colour           | Red                                     |
| Frequency                | 50-60                                   |
| Galvanic isolation       | Between supply voltage and input/output |
| Indication               | Red LED                                 |
| Input                    | Mechanical contact (min 50ms, 12V)      |
| IP class                 | IP65                                    |
| Memory                   | 10 years (EEPROM)                       |
| Mounting                 | Panel mount                             |
| Number of digits         | 4                                       |
| Operating voltage ac max | 253 V                                   |
| Operating voltage ac min | 207 V                                   |
|                          |                                         |

| Output                            | Relay 2 pole C/O           |
|-----------------------------------|----------------------------|
| Panel size                        | 35x77 mm                   |
| Power consumption                 | Max 7 VA                   |
| Relay function                    | 1 x NO; 1 x NC             |
| Relay output                      | 8A, 250Vac, resistive load |
| Storage temperature max           | 70 °C                      |
| Storage temperature min           | -25 °C                     |
| Supply voltage                    | 230 VAC                    |
| Temperature resistance housing to | 50 °C                      |
| Weight                            | 200 g                      |