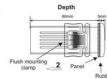

## **TECHNICAL DATA**

| Approvals                | CE, EMC, RoHS                           |
|--------------------------|-----------------------------------------|
| Depth                    | 60 mm                                   |
| Digit height             | 12,5 mm                                 |
| Digital signal in        | Yes                                     |
| Display                  | 0.01 - 99.59 minutes or hours           |
| Display colour           | Red                                     |
| Frequency                | 50-60                                   |
| Galvanic isolation       | Between supply voltage and input/output |
| Indication               | Red LED                                 |
| Input                    | Mechanical contact (min 50ms, 12V)      |
| IP class                 | IP65                                    |
| Memory                   | 10 years (EEPROM)                       |
| Mounting                 | Panel mount                             |
| Number of digits         | 4                                       |
| Operating voltage ac max | 253 V                                   |
| Operating voltage ac min | 207 V                                   |
|                          |                                         |

| Output                            | Relay 2 pole C/O           |
|-----------------------------------|----------------------------|
| Panel size                        | 35x77 mm                   |
| Power consumption                 | Max 7 VA                   |
| Relay function                    | 1 x NO; 1 x NC             |
| Relay output                      | 8A, 250Vac, resistive load |
| Storage temperature max           | 70 °C                      |
| Storage temperature min           | -25 °C                     |
| Supply voltage                    | 230 VAC                    |
| Temperature resistance housing to | 50 °C                      |
| Weight                            | 200 g                      |