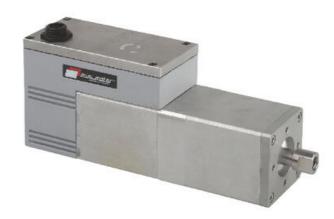

## **MINIMOTOR - FCL FORMAT CHANGE** LINEAR MOTOR WITH BUILT IN DRIVE

24/48V dc 100mm stroke, 200N, 15 mm/s linear actuator

- 24/48V dc brushless motor with built in drive
- 100 or 200mm stroke options
- 200N force at 15mm/sec speed
- EtherCAT EtherNet/IP Powerlink ProfiNET -CANopen/Modbus
- IP65 as standard

## PRODUCT DESCRIPTION

Designed for all applications that require a linear type of format change, the FCL range is available in two versions - 100 and 200 mm of extension range, for use both vertically and horizontally.

This solution is especially suitable for machines that require frequent format changes, such as the linear direct movement of sides and barriers in the adjustment of belts within a machine.