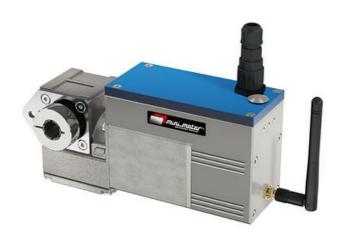

## MINIMOTOR - WFC WIRELESS FIELDBUS FORMAT CHANGE MOTOR WITH BUILT IN DRIVE

WFC3

24/48V dc 125rpm, 3Nm, 63W S3 duty wireless fieldbus

- 24/48V dc brushless motor with built in drive and wireless fieldbus
- From 72rpm to 150rpm versions
- Up to 20Nm torque at S3 duty
- EtherCAT EtherNet/IP Powerlink ProfiNET CANopen/Modbus
- IP65 as standard

The WFC also adds wireless fieldbus for ease of instalation where suitable.