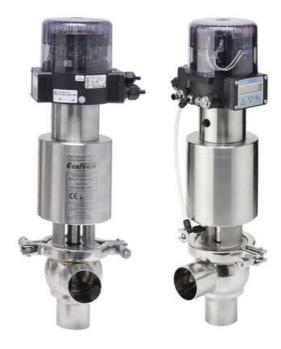

## **DEFINOX - DCX3 CONTROL VALVE**

00125 DCX 3 control valve

- Control and positioning unit for regulation
- Electronically controlled control top mounted in a sealed box
- Instant plug position measurement
- Metal / metal seal on the seat
- Elastomer seal in EPDM / FKM for leakage density

## PRODUCT DESCRIPTION

Definox DCX3 Control Valve.

Based on the DCX3 valve technology, the L-configuration, Definox has developed a control valve fitted with a shaped plug and a regulating and positioning unit that makes it possible to detect pressure and flow rate.

- · Control and positioning device for control from a 4/20 mA or 0/10 V signal.
- · Electronically controlled control top mounted in a sealed box
- · Instant plug position measurement
- · Metal / metal seal on the seat which is not guaranteed close in closed position or elastomeric seal in EPDM or FKM which ensures absolute leakage density