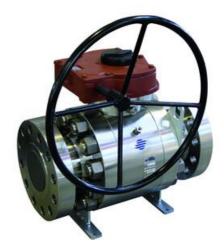

## STAINLESS STEEL OR CARBON STEEL **TRUNNION MOUNTED VALVE**

**TRUNNION-SS** 

Stainless steel or carbon steel trunnion mounted valve -Part numbers coming soon, contact us for more information

ERED PERFORMANCE

- Sizes DN50 to DN300
- Pressure class ANSI150 to ANSI1500
- Two or three pieces split body
- ATEX certified

## **PRODUCT DESCRIPTION**

Trunnion Mounted Ball Valve in stainless steel or carbon steel. ANSI 150 - ANSI 1500 DN50 to DN300. This trunnion mounted ball valve features two or three piece split body, full bore or reduced bore, double block & bleed. Stem seals FKM O-rings with TFM 1600 V-ring anti blow out stem. ATEX certified, API 6D Certificate 6D-1007. Suitable for petrochemical plants, oil and gas production, power plants, liquids, gas, steam, hydrocarbons.