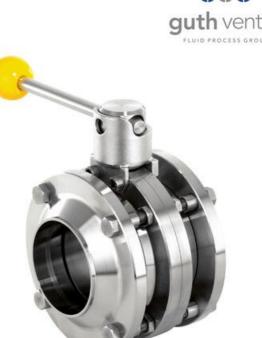

## **BUTTERFLY VALVE - INTERMEDIATE** FLANGE

IF

Butterfly valve, intermediate flange - Part numbers coming soon, contact us for more information

- sizes DN 25 150 / 1" 6"
- working pressure of up to 16 Bar
- operating pressure 95° C
- PDA 75 / PDA 100 / PDA 125 actuator

## PRODUCT DESCRIPTION

;

This hygienic sandwich style butterfly valve with a working pressure of up to 16 Bar The valve is available in sizes DN 25 - 150 / 1" - 6" and is made to a very high standard in Germany.