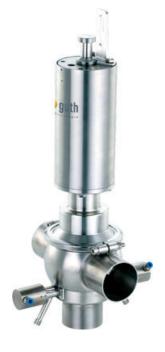

## **GUTH VENTILE DOUBLE SEAL VALVES**

SEAL VALVE

Double seal valve - Part numbers coming soon, contact us for more information

- sizes 1.5" to 4"
- · leakage detection via 2 actuated pneumatic valves
- Compact leakage chamber with 2 radial seals
- Single or double-balanced design

## PRODUCT DESCRIPTION

Guth Ventile Double seal valves available in sizes 1.5" - 4" with mix proof function.

## Features include:

- Mixproof for safe media separation
- Compact leakage chamber with 2 radial seals
- Cleaning of leakage chamber and leakage detection via 2 actuated pneumatic valves
- Single or double-balanced design to prevent water hammer
- Simple seal replacement
- Optional electronic equipment with modular control head