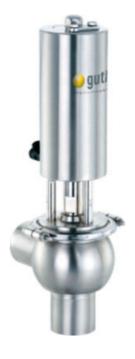

## **GUTH VENTILE OVERFLOW VALVES**

Overflow valve - Part numbers coming soon, contact us for more information

- sizes 3/8" to 4"
- pneumatic seat lifting for cleaning of valve seat
- overflow pressure setting
- Control air 5.5-8 bar

## PRODUCT DESCRIPTION

Overflow valves in sizes 3/8" - 4" made in Germany from high quality stainless steel. They feature a simple overflow pressure setting and pneumatic seat lifting for cleaning of valve seat.