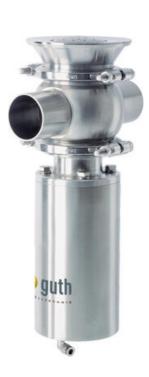

## **PRODUCT DESCRIPTION**

German made tank bottom drain valves in stainless steel from sizes 1" - 4".

Features include:

;

- Complete drainage through outlet with built in slope
- Various types of actuator permit installation where floorspace is restricted
- Option to add a modular control head