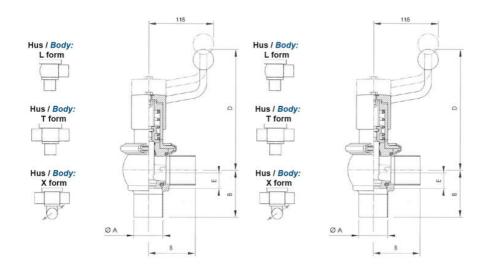

#### Technical advantages:

- From DN 25 to DN 150
- PFA liquid seal, perfectly washable, ensures perfect leak tightness at high temperature and good resistance to chemical products
- Spherical body with thick walls ensures excellent resistance to expansion
- Different body configurations possible: L T X
- Numerous connectivity options: SMS, DIN, and clamp.
- Plug can be supplied with an elastomer seal. This solution is reccomended for applications with charged liquids.
- Pneumatic actuator removable and easily adjustable: NO-NC-Double effect
- Can be used on a wide range of applications
- Complete interchangeability of sub-components
- Easy and fast maintenance thanks to the clamp assembly.

# **TECHNICAL DATA**

| Certificate     | 3.1 EN10204         |
|-----------------|---------------------|
| Connection type | Weld ends           |
| Description     | 3A - EHEDG approved |
| Design norm     | SMS                 |
| Housing         | L-Body              |
| Housing         | PFA/EPDM            |

| Inner diameter         | 22,6 mm      |
|------------------------|--------------|
| Material packing       | EPDM, PFA    |
| Material quality       | 1.4404       |
| Operating pressure max | 8 bar        |
| Outer diameter         | 25 mm        |
| Surface finish         | RA<0,8/1,2µm |
| Temperature range      | -5°C/+140°C  |
| Weight                 | 4,5 kg       |