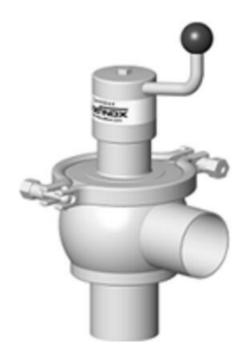

## **DEFINOX - DCX 3 MANUAL**

DE-BS025F11100 Manual seat valve DCX3 L-body, 1" PFA/EPDM

- · Spherical body with large wall thickness
- Can be used on a wide range of applications
- Complete interchangeability of sub-components
- 3A EHEDG FDA CE approved

### PRODUCT DESCRIPTION

Definox DCX3 Seat valve

This seat valve meets the strongest requirements for process technology and is the ideal solution for Food, Brewery, Cosmetics and Pharmaceutical processes.

#### Technical advantages:

- From DN 25 to DN 150
- PFA liquid seal, perfectly washable, ensures perfect leak tightness at high temperature and good resistance to chemical products
- Spherical body with thick walls ensures excellent resistance to expansion
- Different body configurations possible: L T X
- Numerous connectivity options: SMS, DIN, and clamp.
- Plug can be supplied with an elastomer seal. This solution is reccomended for applications with charged liquids.
- Pneumatic actuator removable and easily adjustable: NO-NC-Double effect
- Can be used on a wide range of applications
- Complete interchangeability of sub-components
- Easy and fast maintenance thanks to the clamp assembly.