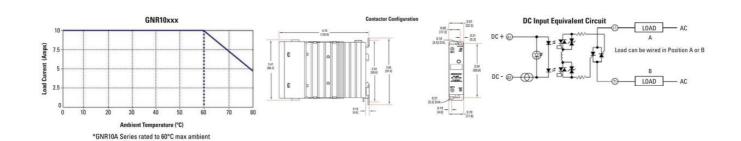

# **GENERAL SPECIFICATION**

| IP class                    | IP20                    |
|-----------------------------|-------------------------|
| Depth                       | 120,8 mm                |
| Storage temperature min     | -40 °C                  |
| Insulation voltage in/out   | 2500 V                  |
| Temperature operational max | 80 °C                   |
| Weight                      | 225 g                   |
| Width                       | 22,5 mm                 |
| Storage temperature max     | 100 °C                  |
| Temperature operational min | -20 °C                  |
| LED indication              | Input status indication |
| Approvals                   | CE, CSA, EMC, UL        |
| Height                      | 89,8 mm                 |
|                             |                         |
| Load voltage                | AC                      |