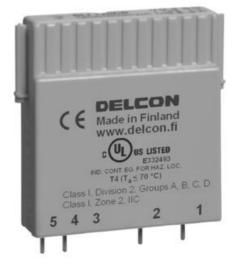

## PRODUCT DESCRIPTION

Delcon Ex series relays have ATEX and IEC Ex approvals.

The relays are approved for below when mounted on Delcon EX approved sockets:

- ATEX: II 3 G Ex nA IIC Gc
- IECEx: Ex nA IIC Gc
- HazLoc:

Class I, Division 2, Groups A, B, C, D Class I, Zone 2, IIC

T4 (Ta ≤ 70 °C)

The relays are used as interface between sensors and control systems. Built-in high tolerance against noises provides a safe operation even in extremely demanding industrial environments. Interference can be caused by placing the signal cables parallel to power cables. Cable lengths over 1.5 km can be used with Delcon relays without the need to overspecify the relay.