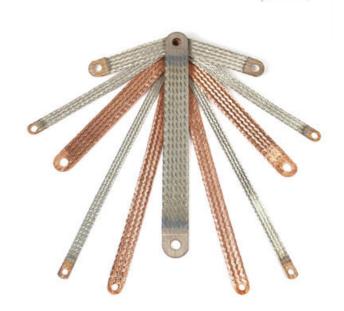

## **MBS EARTH BRAIDS**

332-100-22 MBS 16-100-8 Earth braid, 16 mm<sup>2</sup> x 100 mm, ø8.5, 120 A

- Available tinned or copper bare
- · Press welded ends, no additional ferrules required
- Custom lengths and hole sizes available on request
- · Quick and easy to install, no preparation required

#### PRODUCT DESCRIPTION

Earth braids from SPS, type MBS, are unique on the market as the ends of the braids are press welded under water in a special procedure.

The earth braids are produced of highly flexible E-Cu braids with a single wire dimension of 0.15mm, Cu bare or tinned.