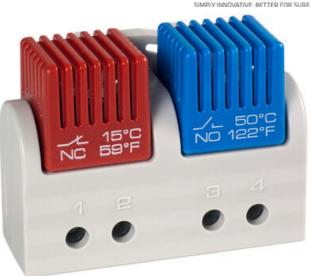

# **TAMPER-PROOF DUAL THERMOSTAT -FTD 011**

FTD

01163.0-00 FTD 011 15°C / 5°C (off/on), 50°C / 40°C (on/off) NC/NO

- NO and NC thermostats in one housing
- Small size
- Preset values
- · Simple installation

#### **PRODUCT DESCRIPTION**

FTD 011 is two thermostats in the same casing. Available with one NO contact and one NC contact or with two NO contacts.

Normally closed - Contact breaks (red casing) for regulating heaters or for switching signal devices when temperature has fallen below the minimum value. The contact opens when temperature is rising.

Normally open - Contact makes(blue casing) for regulating filter fans, heat exchangers, cooling devices or for switching signal devices when temperature limit has been exceeded. The contact closes when temperaure is rising.