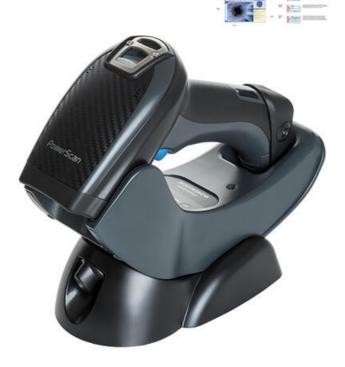

## **DATALOGIC - POWERSCAN PBT9500**

Retail Bluetooth 1D/2D Scanner

PBT9500-BK-RTK20 PowerScan Retail PBT9500, Bluetooth, RS232 Kit, Black

- Bluetooth wireless technology 3.1 Certified Class 1
- Outstanding robustness 2.0 m / 6.6 ft drops
- 1D/2D and Digimarc® Barcodes
- · Vertical cradle for presentation mode

## **PRODUCT DESCRIPTION**

With the durability of the renowned industrial PowerScan family, the PowerScan imager is now being introduced into the retail sector with a new series of Retail scanners. The PowerScan PBT9500-RT imager is a cordless scanner featuring Bluetooth® wireless technology. The rugged mechanics of the PowerScan Retail series guarantees reliable long-term operation in retail activities. Repeated shocks at the POS checkout or outdoor usage do not inhibit the scanner's performance or reliability, protecting the retailer's investment. The IP65 rating further guarantees protection from damages caused by exposure to moisture. This Bluetooth wireless technology model has a radio range (open air) that exceeds 90 m / 295 ft.