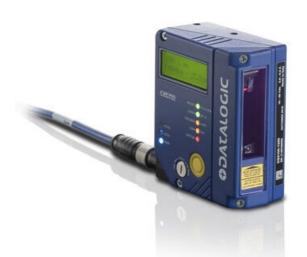

## **DATALOGIC DS5100 LASER SCANNER**

Advanced, Powerful and Compact

DS5100-1200 Medium range, serial, linear (931061344)

- Maximum Resolution Up To 0.2mm
- Scan Rate 800 Scan/sec
- Multilabel Reading
- ACR4

## PRODUCT DESCRIPTION

For a cost effective solution to satify the main identifiction needs of automotive, food & beverage, pharmaceutical and other manuafacturing plants, the DS5100 flexible, powerful and compact laser scanner is the ideal solution.