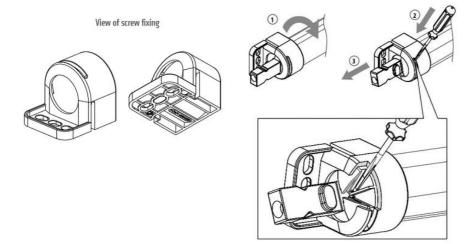

## **VARIOLINE LAMP - LED 021/022**

Varioline

02100.0-00 LED 021 100-240 V AC, with on/off switch, screw fixing

- Maintenance free LED lighting
- IR sensor or switched versions
- 360° rotatable, glare free
- · Screw or magnet fixing
- Ideal for large enclosures

## **GENERAL DATA**

| Mounting        | Screw fixing               |
|-----------------|----------------------------|
| Luminance       | 1.080 Lm/1.730 Lm          |
| Nominal voltage | 100-240 V AC               |
| Connection type | 2 pole plug with snap lock |
| Life span       | 60,000h at +20°C           |
| Activation      | Switch                     |
| Light source    | LED                        |