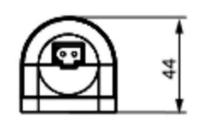

### **DIMENSIONS**

| Length 400 mm |  |
|---------------|--|
|---------------|--|

| Width  | 44 mm |
|--------|-------|
| Height | 44 mm |