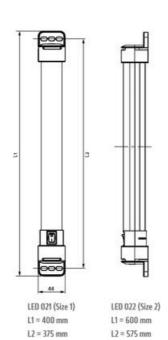

### **DIMENSIONS**

| Length 400 mm |  |
|---------------|--|
|---------------|--|

| Width  | 44 mm |
|--------|-------|
| Height | 44 mm |