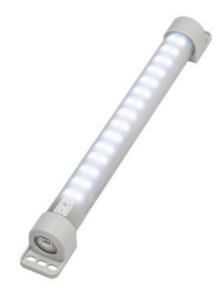

## **VARIOLINE LAMP - LED 021/022**

Varioline

02100.0-00 LED 021 100-240 V AC, with on/off switch, screw fixing

- Maintenance free LED lighting
- IR sensor or switched versions
- 360° rotatable, glare free
- · Screw or magnet fixing
- Ideal for large enclosures

#### PRODUCT DESCRIPTION

The LED 021/022 Varioline lamp is a compact and powerful LED lamp for enclosures, with a power consumption of only 11 W/16 W. The LED tube emits more than 1,000/1,700 Lm, illuminating even large enclosures to their full depth and height.

The emitted daylight colour of 6,500 K provides natural and non-fading colour reproduction and in-turn safety for the user. The LED 021/022 is glare free, rotatable 360° and uses Mid-power LEDs giving a service life of 60,000 h.