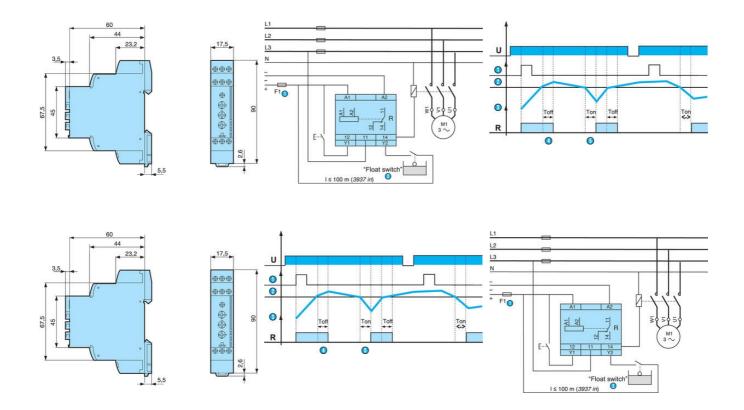

## PRODUCT DESCRIPTION

NOW OBSOLETE WITH NO SUGGESTED REPLACEMENT

This unit is used for level control using floats (input/output sensors). When power is connected, the relay remains in standby mode and level control does not begin until the push button is pressed. This button is on the front but can also be connected between Y1 and A1 for an external button.

The output relay only activates if the input/output sensor opens. If the level is raised so that the sensor closes, the relay drops out after the set time delay (Toff). When the level drops and the sensor opens again, the relay is reactivated after the time delay (Ton). The LEDs flash when the power is connected to the unit due to the cycle having not started yet (the push button has not been pressed). The time delays Ton and Toff are set between 1 and 10 s. using two potentiometers on the front. Green LED (Un) indicates supply voltage OK. Yellow LED (R) indicates active relay output.