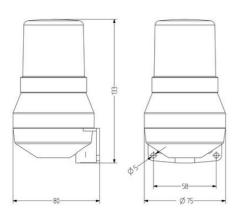

## **TECHNICAL DATA**

| Diameter        | 75 mm             |
|-----------------|-------------------|
| Flash energy    | 1 J               |
| Flash frequency | 2 Hz              |
| IP class        | IP43, NEMA Type 2 |
| Lens colour     | Orange            |
| Light type      | Bulb, LED         |
| Number of tones | 1                 |
| Sound level max | 92 dB             |
| Supply voltage  | 24 V              |
|                 |                   |

| Temperature operational max | 50 °C   |
|-----------------------------|---------|
|                             |         |
| Temperature operational min | -20 °C  |
| Terminal connection         | 2,5 mm² |
| Weight                      | 220 g   |