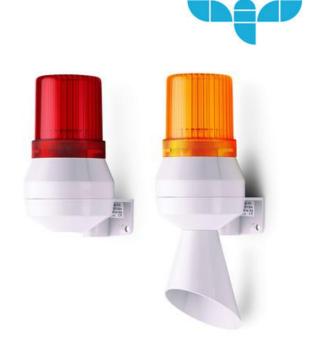

## VERTICAL MOUNT MINI HORN WITH BEACON, K SERIES

710011005 Mini horn + beacon, Amber, 24 V dc, KDL

- Vertical mount signal horn with beacon
- 88-92 dB Range
- Steady or Flashing light options

## PRODUCT DESCRIPTION

The K series of signal horns give a tough, high quality option for visual and audible signalling.

- Combination of an electromechanical horn with signal beacon or strobe beacon
- For universal visual-audible applications
- Signal beacon Ø 60 mm
- Beacon options:
  - steady light with bulb or LED bulb (LLL)
  - flashing light with LED bulb (LLB)
- Models with or without cone
- Sound and light separately switchable
- Attractive price/performance ratio
- 2 mounting widths