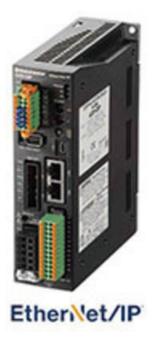

## **ORIENTAL MOTOR AZD-AEP** ETHERNET/IP™ COMPATIBLE DRIVER (SINGLE-PHASE 100-120 VAC)

AZD-AEP AZ Series EtherNet/IP™ Compatible Driver (Single-Phase 100-120 VAC)

- Single phase 110V AC input
- Ethernet/IP interface
- Use with free MEXE02 software

## PRODUCT DESCRIPTION

EtherNet/IP™ compatible drive from Oriental Motor's AZ Series.

This drive is designed for use with stepper motors and offers several advanced features:

- 1. EtherNet/IP Compatibility: It can be directly connected to an EtherNet/IP master device, facilitating easy and quick wiring for control and monitoring over the network.
- 2. Power Supply: Operates on a single-phase 100-120 VAC input.
- 3. Improved Home Position Accuracy: Utilizes a mechanical absolute encoder that enhances the accuracy of the return-to-home operation and does not require a battery for maintaining position information, reducing maintenance needs.
- 4. High-Speed Return-to-Home: Capable of performing return-to-home operations quickly without the need for an external sensor.