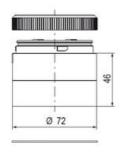

## **DATA**

| Lens colour                 | Orange     |
|-----------------------------|------------|
| IP class                    | IP66       |
| Light source                | LED        |
| Light type                  | Orange LED |
| Supply voltage              | 24 V       |
| Mounting                    | Bayonet    |
| Nominal current max         | 0,054 A    |
| Temperature operational min | -30 °C     |
| Temperature operational max | 60 °C      |
| Weight                      | 100 g      |

| Supply voltage ac/dc min   | 21,6 V  |
|----------------------------|---------|
| Supply voltage ac/dc max   | 26,4 V  |
| Nominal current min        | 0,049 A |
| Number of optional modules | 2       |
| Diameter                   | 70 mm   |