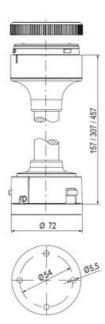

## **DATA**

| Lens colour                 | Orange     |
|-----------------------------|------------|
| IP class                    | IP66       |
| Light source                | LED        |
| Light type                  | Orange LED |
| Supply voltage              | 24 V       |
| Mounting                    | Bayonet    |
| Nominal current max         | 0,054 A    |
| Temperature operational min | -30 °C     |
| Temperature operational max | 60 °C      |
| Weight                      | 100 g      |

| Supply voltage ac/dc min   | 21,6 V  |
|----------------------------|---------|
| Supply voltage ac/dc max   | 26,4 V  |
| Nominal current min        | 0,049 A |
| Number of optional modules | 2       |
| Diameter                   | 70 mm   |