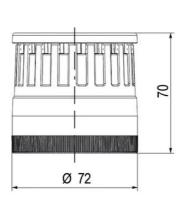

# **TECHNICAL DATA**

## **DATA**

| Lens colour                 | Orange     |
|-----------------------------|------------|
| IP class                    | IP66       |
| Light source                | LED        |
| Light type                  | Orange LED |
| Supply voltage              | 24 V       |
| Mounting                    | Bayonet    |
| Nominal current max         | 0,054 A    |
| Temperature operational min | -30 °C     |
| Temperature operational max | 60 °C      |
| Weight                      | 100 g      |

| Supply voltage ac/dc min   | 21,6 V  |
|----------------------------|---------|
| Supply voltage ac/dc max   | 26,4 V  |
| Nominal current min        | 0,049 A |
| Number of optional modules | 2       |
| Diameter                   | 70 mm   |