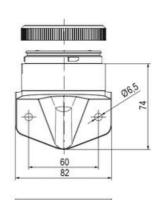

# **TECHNICAL DATA**

## **DATA**

| Lens colour                 | Orange     |
|-----------------------------|------------|
| IP class                    | IP66       |
| Light source                | LED        |
| Light type                  | Orange LED |
| Supply voltage              | 24 V       |
| Mounting                    | Bayonet    |
| Nominal current max         | 0,054 A    |
| Temperature operational min | -30 °C     |
| Temperature operational max | 60 °C      |
| Weight                      | 100 g      |

| Supply voltage ac/dc min   | 21,6 V  |
|----------------------------|---------|
| Supply voltage ac/dc max   | 26,4 V  |
| Nominal current min        | 0,049 A |
| Number of optional modules | 2       |
| Diameter                   | 70 mm   |