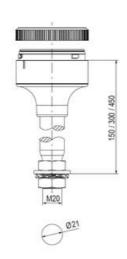

# **TECHNICAL DATA**

## **DATA**

| Lens colour                 | Orange     |
|-----------------------------|------------|
| IP class                    | IP66       |
| Light source                | LED        |
| Light type                  | Orange LED |
| Supply voltage              | 24 V       |
| Mounting                    | Bayonet    |
| Nominal current max         | 0,054 A    |
| Temperature operational min | -30 °C     |
| Temperature operational max | 60 °C      |
| Weight                      | 100 g      |

| Supply voltage ac/dc min   | 21,6 V  |
|----------------------------|---------|
| Supply voltage ac/dc max   | 26,4 V  |
| Nominal current min        | 0,049 A |
| Number of optional modules | 2       |
| Diameter                   | 70 mm   |