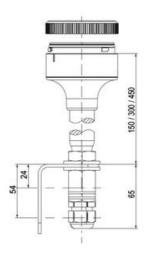

# **TECHNICAL DATA**

## **DATA**

| Lens colour                 | Orange     |
|-----------------------------|------------|
| IP class                    | IP66       |
| Light source                | LED        |
| Light type                  | Orange LED |
| Supply voltage              | 24 V       |
| Mounting                    | Bayonet    |
| Nominal current max         | 0,054 A    |
| Temperature operational min | -30 °C     |
| Temperature operational max | 60 °C      |
| Weight                      | 100 g      |

| Supply voltage ac/dc min   | 21,6 V  |
|----------------------------|---------|
| Supply voltage ac/dc max   | 26,4 V  |
| Nominal current min        | 0,049 A |
| Number of optional modules | 2       |
| Diameter                   | 70 mm   |