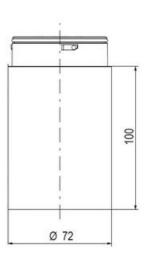

## **DATA**

| Lens colour                 | Orange     |
|-----------------------------|------------|
| IP class                    | IP66       |
| Light source                | LED        |
| Light type                  | Orange LED |
| Supply voltage              | 24 V       |
| Mounting                    | Bayonet    |
| Nominal current max         | 0,054 A    |
| Temperature operational min | -30 °C     |
| Temperature operational max | 60 °C      |
| Weight                      | 100 g      |

| Supply voltage ac/dc min   | 21,6 V  |
|----------------------------|---------|
| Supply voltage ac/dc max   | 26,4 V  |
| Nominal current min        | 0,049 A |
| Number of optional modules | 2       |
| Diameter                   | 70 mm   |