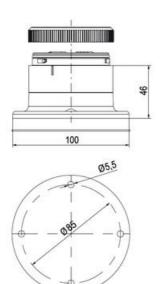

# **TECHNICAL DATA**

## **DATA**

| Lens colour                 | Orange     |
|-----------------------------|------------|
| IP class                    | IP66       |
| Light source                | LED        |
| Light type                  | Orange LED |
| Supply voltage              | 24 V       |
| Mounting                    | Bayonet    |
| Nominal current max         | 0,054 A    |
| Temperature operational min | -30 °C     |
| Temperature operational max | 60 °C      |
| Weight                      | 100 g      |

| Supply voltage ac/dc min   | 21,6 V  |
|----------------------------|---------|
| Supply voltage ac/dc max   | 26,4 V  |
| Nominal current min        | 0,049 A |
| Number of optional modules | 2       |
| Diameter                   | 70 mm   |