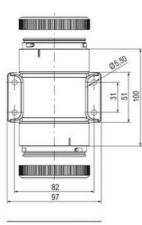

# **TECHNICAL DATA**

## **DATA**

| Lens colour                 | Orange     |
|-----------------------------|------------|
| IP class                    | IP66       |
| Light source                | LED        |
| Light type                  | Orange LED |
| Supply voltage              | 24 V       |
| Mounting                    | Bayonet    |
| Nominal current max         | 0,054 A    |
| Temperature operational min | -30 °C     |
| Temperature operational max | 60 °C      |
| Weight                      | 100 g      |

| Supply voltage ac/dc min   | 21,6 V  |
|----------------------------|---------|
| Supply voltage ac/dc max   | 26,4 V  |
| Nominal current min        | 0,049 A |
| Number of optional modules | 2       |
| Diameter                   | 70 mm   |