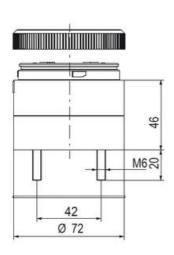

# **TECHNICAL DATA**

## **DATA**

| Lens colour                 | Orange     |
|-----------------------------|------------|
| IP class                    | IP66       |
| Light source                | LED        |
| Light type                  | Orange LED |
| Supply voltage              | 24 V       |
| Mounting                    | Bayonet    |
| Nominal current max         | 0,054 A    |
| Temperature operational min | -30 °C     |
| Temperature operational max | 60 °C      |
| Weight                      | 100 g      |

| Supply voltage ac/dc min   | 21,6 V  |
|----------------------------|---------|
| Supply voltage ac/dc max   | 26,4 V  |
| Nominal current min        | 0,049 A |
| Number of optional modules | 2       |
| Diameter                   | 70 mm   |