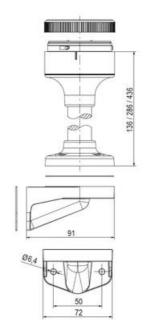

# **TECHNICAL DATA**

## **DATA**

| Lens colour                 | Orange     |
|-----------------------------|------------|
| IP class                    | IP66       |
| Light source                | LED        |
| Light type                  | Orange LED |
| Supply voltage              | 24 V       |
| Mounting                    | Bayonet    |
| Nominal current max         | 0,054 A    |
| Temperature operational min | -30 °C     |
| Temperature operational max | 60 °C      |
| Weight                      | 100 g      |

| Supply voltage ac/dc min   | 21,6 V  |
|----------------------------|---------|
| Supply voltage ac/dc max   | 26,4 V  |
| Nominal current min        | 0,049 A |
| Number of optional modules | 2       |
| Diameter                   | 70 mm   |