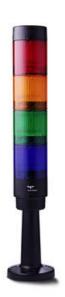

### SIGNAL TOWER Ø 50MM CT5

CT5

CT5-Q02 Pre-assembled Signal tower Ø 50mm red/green 24VDC 100mm tube

- · Cost effective modular 50 mm Ø signal tower
- Suited for 24V DC applications
- Up to 5 stackable modules
- LED multifunction and LED steady light modules in 6 colours

#### PRODUCT DESCRIPTION

One of the most cost-effective signal towers on the market, the new robust CT5 50mm signal tower has been developed for classic 24V DC applications and allows up 5 different modules to be stacked.

- · Cost-optimised modular 50 mm Ø signal tower
- 24V DC applications
- Up to 5 positions possible
- Polycarbonate housing
- IP65 rated
- LED multifunction and LED continuous light modules in 6 colours
- Efficient sound module selectable up to 95 dB 8 tones
- · Optimised 'resilient' bayonet system enables high stability, even without sealing rings
- Five-pole M12 base with automatic contacting push-in system
- · Various mounting types