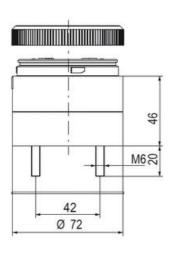

## **DATA**

| Mounting                    | Bayonet    |
|-----------------------------|------------|
| IP class                    | IP66       |
| Supply voltage              | 24 V       |
| Temperature operational max | 60 °C      |
| Weight                      | 100 g      |
| Temperature operational min | -30 °C     |
| Nominal current max         | 0,054 A    |
| Lens colour                 | Orange     |
| Light source                | LED        |
| Light type                  | Orange LED |

| Number of optional modules | 2       |
|----------------------------|---------|
| Supply voltage ac/dc max   | 26,4 V  |
| Supply voltage ac/dc min   | 21,6 V  |
| Diameter                   | 70 mm   |
| Nominal current min        | 0,049 A |