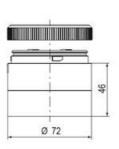

## **DATA**

| Mounting                    | Bayonet    |
|-----------------------------|------------|
| IP class                    | IP66       |
| Supply voltage              | 24 V       |
| Temperature operational max | 60 °C      |
| Weight                      | 100 g      |
| Temperature operational min | -30 °C     |
| Nominal current max         | 0,054 A    |
| Lens colour                 | Orange     |
| Light source                | LED        |
| Light type                  | Orange LED |

| Number of optional modules | 2       |
|----------------------------|---------|
| Supply voltage ac/dc max   | 26,4 V  |
| Supply voltage ac/dc min   | 21,6 V  |
| Diameter                   | 70 mm   |
| Nominal current min        | 0,049 A |