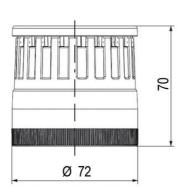

## **DATA**

| Mounting                    | Bayonet    |
|-----------------------------|------------|
| IP class                    | IP66       |
| Supply voltage              | 24 V       |
| Temperature operational max | 60 °C      |
| Weight                      | 100 g      |
| Temperature operational min | -30 °C     |
| Nominal current max         | 0,054 A    |
| Lens colour                 | Orange     |
| Light source                | LED        |
| Light type                  | Orange LED |

| Number of optional modules | 2       |
|----------------------------|---------|
| Supply voltage ac/dc max   | 26,4 V  |
| Supply voltage ac/dc min   | 21,6 V  |
| Diameter                   | 70 mm   |
| Nominal current min        | 0,049 A |