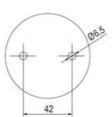

## **DATA**

| Mounting                    | Bayonet    |
|-----------------------------|------------|
| IP class                    | IP66       |
| Supply voltage              | 24 V       |
| Temperature operational max | 60 °C      |
| Weight                      | 100 g      |
| Temperature operational min | -30 °C     |
| Nominal current max         | 0,054 A    |
| Lens colour                 | Orange     |
| Light source                | LED        |
| Light type                  | Orange LED |

| Number of optional modules | 2       |
|----------------------------|---------|
| Supply voltage ac/dc max   | 26,4 V  |
| Supply voltage ac/dc min   | 21,6 V  |
| Diameter                   | 70 mm   |
| Nominal current min        | 0,049 A |