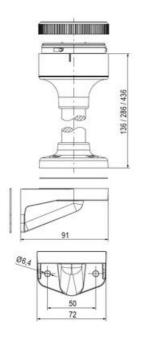

## **DATA**

| Mounting                    | Bayonet    |
|-----------------------------|------------|
| IP class                    | IP66       |
| Supply voltage              | 24 V       |
| Temperature operational max | 60 °C      |
| Weight                      | 100 g      |
| Temperature operational min | -30 °C     |
| Nominal current max         | 0,054 A    |
| Lens colour                 | Orange     |
| Light source                | LED        |
| Light type                  | Orange LED |

| Number of optional modules | 2       |
|----------------------------|---------|
| Supply voltage ac/dc max   | 26,4 V  |
| Supply voltage ac/dc min   | 21,6 V  |
| Diameter                   | 70 mm   |
| Nominal current min        | 0,049 A |