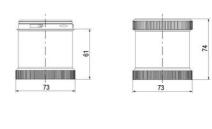

# **TECHNICAL DATA**

## **DATA**

| Mounting                    | Bayonet    |
|-----------------------------|------------|
| IP class                    | IP66       |
| Supply voltage              | 24 V       |
| Temperature operational max | 60 °C      |
| Weight                      | 100 g      |
| Temperature operational min | -30 °C     |
| Nominal current max         | 0,054 A    |
| Lens colour                 | Orange     |
| Light source                | LED        |
| Light type                  | Orange LED |

| Number of optional modules | 2       |
|----------------------------|---------|
| Supply voltage ac/dc max   | 26,4 V  |
| Supply voltage ac/dc min   | 21,6 V  |
| Diameter                   | 70 mm   |
| Nominal current min        | 0,049 A |