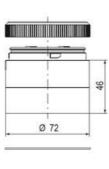

## **DATA**

| Mounting                    | Bayonet    |
|-----------------------------|------------|
| IP class                    | IP66       |
| Supply voltage              | 24 V       |
| Temperature operational max | 60 °C      |
| Weight                      | 100 g      |
| Temperature operational min | -30 °C     |
| Nominal current max         | 0,054 A    |
| Lens colour                 | Orange     |
| Light source                | LED        |
| Light type                  | Orange LED |

| Number of optional modules | 2       |
|----------------------------|---------|
| Supply voltage ac/dc max   | 26,4 V  |
| Supply voltage ac/dc min   | 21,6 V  |
| Diameter                   | 70 mm   |
| Nominal current min        | 0,049 A |