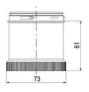

# **TECHNICAL DATA**

## **DATA**

| Mounting                    | Bayonet    |
|-----------------------------|------------|
| IP class                    | IP66       |
| Supply voltage              | 24 V       |
| Temperature operational max | 60 °C      |
| Weight                      | 100 g      |
| Temperature operational min | -30 °C     |
| Nominal current max         | 0,054 A    |
| Lens colour                 | Orange     |
| Light source                | LED        |
| Light type                  | Orange LED |

| Number of optional modules | 2       |
|----------------------------|---------|
| Supply voltage ac/dc max   | 26,4 V  |
| Supply voltage ac/dc min   | 21,6 V  |
| Diameter                   | 70 mm   |
| Nominal current min        | 0,049 A |