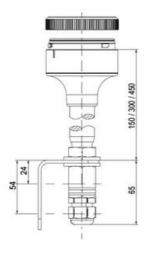

## **DATA**

| Mounting                    | Bayonet    |
|-----------------------------|------------|
| IP class                    | IP66       |
| Supply voltage              | 24 V       |
| Temperature operational max | 60 °C      |
| Weight                      | 100 g      |
| Temperature operational min | -30 °C     |
| Nominal current max         | 0,054 A    |
| Lens colour                 | Orange     |
| Light source                | LED        |
| Light type                  | Orange LED |

| Number of optional modules | 2       |
|----------------------------|---------|
| Supply voltage ac/dc max   | 26,4 V  |
| Supply voltage ac/dc min   | 21,6 V  |
| Diameter                   | 70 mm   |
| Nominal current min        | 0,049 A |