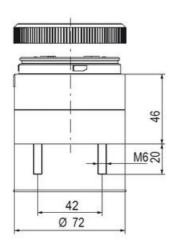

# **TECHNICAL DATA**

## **DATA**

| Mounting                    | Bayonet    |
|-----------------------------|------------|
| IP class                    | IP66       |
| Supply voltage              | 24 V       |
| Temperature operational max | 60 °C      |
| Weight                      | 100 g      |
| Temperature operational min | -30 °C     |
| Nominal current max         | 0,054 A    |
| Lens colour                 | Orange     |
| Light source                | LED        |
| Light type                  | Orange LED |

| Number of optional modules | 2       |
|----------------------------|---------|
| Supply voltage ac/dc max   | 26,4 V  |
| Supply voltage ac/dc min   | 21,6 V  |
| Diameter                   | 70 mm   |
| Nominal current min        | 0,049 A |