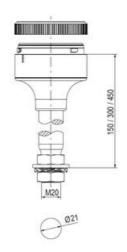

## **DATA**

| Mounting                    | Bayonet    |
|-----------------------------|------------|
| IP class                    | IP66       |
| Supply voltage              | 24 V       |
| Temperature operational max | 60 °C      |
| Weight                      | 100 g      |
| Temperature operational min | -30 °C     |
| Nominal current max         | 0,054 A    |
| Lens colour                 | Orange     |
| Light source                | LED        |
| Light type                  | Orange LED |

| Number of optional modules | 2       |
|----------------------------|---------|
| Supply voltage ac/dc max   | 26,4 V  |
| Supply voltage ac/dc min   | 21,6 V  |
| Diameter                   | 70 mm   |
| Nominal current min        | 0,049 A |