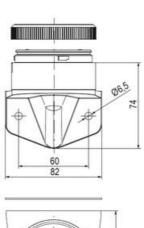

## **DATA**

| Mounting                    | Bayonet    |
|-----------------------------|------------|
| IP class                    | IP66       |
| Supply voltage              | 24 V       |
| Temperature operational max | 60 °C      |
| Weight                      | 100 g      |
| Temperature operational min | -30 °C     |
| Nominal current max         | 0,054 A    |
| Lens colour                 | Orange     |
| Light source                | LED        |
| Light type                  | Orange LED |

| Number of optional modules | 2       |
|----------------------------|---------|
| Supply voltage ac/dc max   | 26,4 V  |
| Supply voltage ac/dc min   | 21,6 V  |
| Diameter                   | 70 mm   |
| Nominal current min        | 0,049 A |