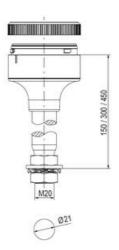

## **DATA**

| Mounting                    | Bayonet    |
|-----------------------------|------------|
| IP class                    | IP66       |
| Supply voltage              | 24 V       |
| Temperature operational max | 60 °C      |
| Weight                      | 100 g      |
| Temperature operational min | -30 °C     |
| Nominal current max         | 0,054 A    |
| Lens colour                 | Orange     |
| Light source                | LED        |
| Light type                  | Orange LED |

| Number of optional modules | 2       |
|----------------------------|---------|
| Supply voltage ac/dc max   | 26,4 V  |
| Supply voltage ac/dc min   | 21,6 V  |
| Diameter                   | 70 mm   |
| Nominal current min        | 0,049 A |