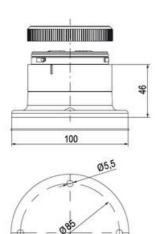

# **TECHNICAL DATA**

## **DATA**

| Mounting                    | Bayonet    |
|-----------------------------|------------|
| IP class                    | IP66       |
| Supply voltage              | 24 V       |
| Temperature operational max | 60 °C      |
| Weight                      | 100 g      |
| Temperature operational min | -30 °C     |
| Nominal current max         | 0,054 A    |
| Lens colour                 | Orange     |
| Light source                | LED        |
| Light type                  | Orange LED |

| Number of optional modules | 2       |
|----------------------------|---------|
| Supply voltage ac/dc max   | 26,4 V  |
| Supply voltage ac/dc min   | 21,6 V  |
| Diameter                   | 70 mm   |
| Nominal current min        | 0,049 A |