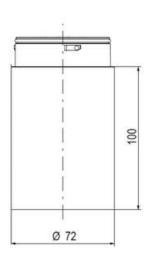

# **TECHNICAL DATA**

## **DATA**

| Mounting                    | Bayonet    |
|-----------------------------|------------|
| IP class                    | IP66       |
| Supply voltage              | 24 V       |
| Temperature operational max | 60 °C      |
| Weight                      | 100 g      |
| Temperature operational min | -30 °C     |
| Nominal current max         | 0,054 A    |
| Lens colour                 | Orange     |
| Light source                | LED        |
| Light type                  | Orange LED |

| Number of optional modules | 2       |
|----------------------------|---------|
| Supply voltage ac/dc max   | 26,4 V  |
| Supply voltage ac/dc min   | 21,6 V  |
| Diameter                   | 70 mm   |
| Nominal current min        | 0,049 A |