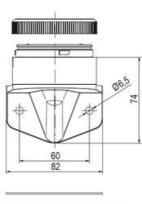

## **DATA**

| Mounting                    | Bayonet    |
|-----------------------------|------------|
| IP class                    | IP66       |
| Supply voltage              | 24 V       |
| Temperature operational max | 60 °C      |
| Weight                      | 100 g      |
| Temperature operational min | -30 °C     |
| Nominal current max         | 0,054 A    |
| Lens colour                 | Orange     |
| Light source                | LED        |
| Light type                  | Orange LED |

| Number of optional modules | 2       |
|----------------------------|---------|
| Supply voltage ac/dc max   | 26,4 V  |
| Supply voltage ac/dc min   | 21,6 V  |
| Diameter                   | 70 mm   |
| Nominal current min        | 0,049 A |