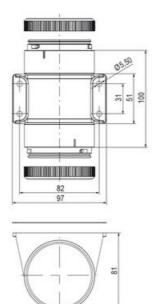

# **TECHNICAL DATA**

## **DATA**

| Mounting                    | Bayonet    |
|-----------------------------|------------|
| IP class                    | IP66       |
| Supply voltage              | 24 V       |
| Temperature operational max | 60 °C      |
| Weight                      | 100 g      |
| Temperature operational min | -30 °C     |
| Nominal current max         | 0,054 A    |
| Lens colour                 | Orange     |
| Light source                | LED        |
| Light type                  | Orange LED |

| Number of optional modules | 2       |
|----------------------------|---------|
| Supply voltage ac/dc max   | 26,4 V  |
| Supply voltage ac/dc min   | 21,6 V  |
| Diameter                   | 70 mm   |
| Nominal current min        | 0,049 A |