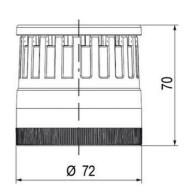

# **TECHNICAL DATA**

## **DATA**

| Mounting                    | Bayonet    |
|-----------------------------|------------|
| IP class                    | IP66       |
| Supply voltage              | 24 V       |
| Temperature operational max | 60 °C      |
| Weight                      | 100 g      |
| Temperature operational min | -30 °C     |
| Nominal current max         | 0,054 A    |
| Lens colour                 | Orange     |
| Light source                | LED        |
| Light type                  | Orange LED |

| Number of optional modules | 2       |
|----------------------------|---------|
| Supply voltage ac/dc max   | 26,4 V  |
| Supply voltage ac/dc min   | 21,6 V  |
| Diameter                   | 70 mm   |
| Nominal current min        | 0,049 A |