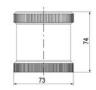

# **TECHNICAL DATA**

## **DATA**

| Mounting                    | Bayonet    |
|-----------------------------|------------|
| IP class                    | IP66       |
| Supply voltage              | 24 V       |
| Temperature operational max | 60 °C      |
| Weight                      | 100 g      |
| Temperature operational min | -30 °C     |
| Nominal current max         | 0,054 A    |
| Lens colour                 | Orange     |
| Light source                | LED        |
| Light type                  | Orange LED |

| Number of optional modules | 2       |
|----------------------------|---------|
| Supply voltage ac/dc max   | 26,4 V  |
| Supply voltage ac/dc min   | 21,6 V  |
| Diameter                   | 70 mm   |
| Nominal current min        | 0,049 A |