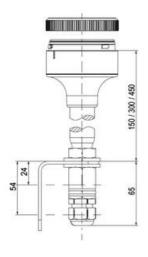

# **TECHNICAL DATA**

## **DATA**

| Mounting                    | Bayonet    |
|-----------------------------|------------|
| IP class                    | IP66       |
| Supply voltage              | 24 V       |
| Temperature operational max | 60 °C      |
| Weight                      | 100 g      |
| Temperature operational min | -30 °C     |
| Nominal current max         | 0,054 A    |
| Lens colour                 | Orange     |
| Light source                | LED        |
| Light type                  | Orange LED |

| Number of optional modules | 2       |
|----------------------------|---------|
| Supply voltage ac/dc max   | 26,4 V  |
| Supply voltage ac/dc min   | 21,6 V  |
| Diameter                   | 70 mm   |
| Nominal current min        | 0,049 A |