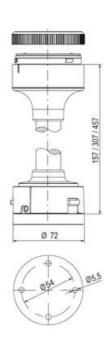

## **DATA**

| Mounting                    | Bayonet    |
|-----------------------------|------------|
| IP class                    | IP66       |
| Supply voltage              | 24 V       |
| Temperature operational max | 60 °C      |
| Weight                      | 100 g      |
| Temperature operational min | -30 °C     |
| Nominal current max         | 0,054 A    |
| Lens colour                 | Orange     |
| Light source                | LED        |
| Light type                  | Orange LED |

| Number of optional modules | 2       |
|----------------------------|---------|
| Supply voltage ac/dc max   | 26,4 V  |
| Supply voltage ac/dc min   | 21,6 V  |
| Diameter                   | 70 mm   |
| Nominal current min        | 0,049 A |