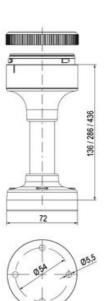

## **DATA**

| Mounting                    | Bayonet    |
|-----------------------------|------------|
| IP class                    | IP66       |
| Supply voltage              | 24 V       |
| Temperature operational max | 60 °C      |
| Weight                      | 100 g      |
| Temperature operational min | -30 °C     |
| Nominal current max         | 0,054 A    |
| Lens colour                 | Orange     |
| Light source                | LED        |
| Light type                  | Orange LED |

| Number of optional modules | 2       |
|----------------------------|---------|
| Supply voltage ac/dc max   | 26,4 V  |
| Supply voltage ac/dc min   | 21,6 V  |
| Diameter                   | 70 mm   |
| Nominal current min        | 0,049 A |