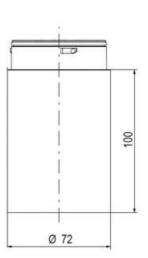

# **TECHNICAL DATA**

## **DATA**

| Mounting                    | Bayonet    |
|-----------------------------|------------|
| IP class                    | IP66       |
| Supply voltage              | 24 V       |
| Temperature operational max | 60 °C      |
| Weight                      | 100 g      |
| Temperature operational min | -30 °C     |
| Nominal current max         | 0,054 A    |
| Lens colour                 | Orange     |
| Light source                | LED        |
| Light type                  | Orange LED |

| Number of optional modules | 2       |
|----------------------------|---------|
| Supply voltage ac/dc max   | 26,4 V  |
| Supply voltage ac/dc min   | 21,6 V  |
| Diameter                   | 70 mm   |
| Nominal current min        | 0,049 A |