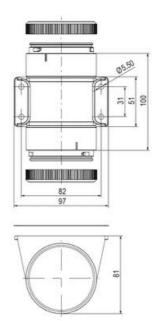

# **TECHNICAL DATA**

## **DATA**

| Mounting                    | Bayonet    |
|-----------------------------|------------|
| IP class                    | IP66       |
| Supply voltage              | 24 V       |
| Temperature operational max | 60 °C      |
| Weight                      | 100 g      |
| Temperature operational min | -30 °C     |
| Nominal current max         | 0,054 A    |
| Lens colour                 | Orange     |
| Light source                | LED        |
| Light type                  | Orange LED |

| Number of optional modules | 2       |
|----------------------------|---------|
| Supply voltage ac/dc max   | 26,4 V  |
| Supply voltage ac/dc min   | 21,6 V  |
| Diameter                   | 70 mm   |
| Nominal current min        | 0,049 A |