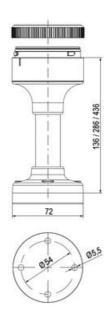

## **DATA**

| Mounting                    | Bayonet    |
|-----------------------------|------------|
| IP class                    | IP66       |
| Supply voltage              | 24 V       |
| Temperature operational max | 60 °C      |
| Weight                      | 100 g      |
| Temperature operational min | -30 °C     |
| Nominal current max         | 0,054 A    |
| Lens colour                 | Orange     |
| Light source                | LED        |
| Light type                  | Orange LED |

| Number of optional modules | 2       |
|----------------------------|---------|
| Supply voltage ac/dc max   | 26,4 V  |
| Supply voltage ac/dc min   | 21,6 V  |
| Diameter                   | 70 mm   |
| Nominal current min        | 0,049 A |