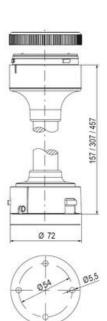

## **DATA**

| Mounting                    | Bayonet    |
|-----------------------------|------------|
| IP class                    | IP66       |
| Supply voltage              | 24 V       |
| Temperature operational max | 60 °C      |
| Weight                      | 100 g      |
| Temperature operational min | -30 °C     |
| Nominal current max         | 0,054 A    |
| Lens colour                 | Orange     |
| Light source                | LED        |
| Light type                  | Orange LED |

| Number of optional modules | 2       |
|----------------------------|---------|
| Supply voltage ac/dc max   | 26,4 V  |
| Supply voltage ac/dc min   | 21,6 V  |
| Diameter                   | 70 mm   |
| Nominal current min        | 0,049 A |