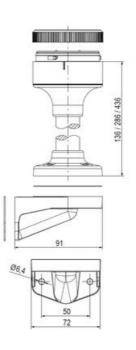

## **DATA**

| Mounting                    | Bayonet    |
|-----------------------------|------------|
| IP class                    | IP66       |
| Supply voltage              | 24 V       |
| Temperature operational max | 60 °C      |
| Weight                      | 100 g      |
| Temperature operational min | -30 °C     |
| Nominal current max         | 0,054 A    |
| Lens colour                 | Orange     |
| Light source                | LED        |
| Light type                  | Orange LED |

| Number of optional modules | 2       |
|----------------------------|---------|
| Supply voltage ac/dc max   | 26,4 V  |
| Supply voltage ac/dc min   | 21,6 V  |
| Diameter                   | 70 mm   |
| Nominal current min        | 0,049 A |