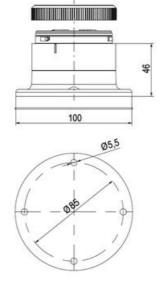

## **DATA**

| Mounting                    | Bayonet    |
|-----------------------------|------------|
| IP class                    | IP66       |
| Supply voltage              | 24 V       |
| Temperature operational max | 60 °C      |
| Weight                      | 100 g      |
| Temperature operational min | -30 °C     |
| Nominal current max         | 0,054 A    |
| Lens colour                 | Orange     |
| Light source                | LED        |
| Light type                  | Orange LED |

| Number of optional modules | 2       |
|----------------------------|---------|
| Supply voltage ac/dc max   | 26,4 V  |
| Supply voltage ac/dc min   | 21,6 V  |
| Diameter                   | 70 mm   |
| Nominal current min        | 0,049 A |