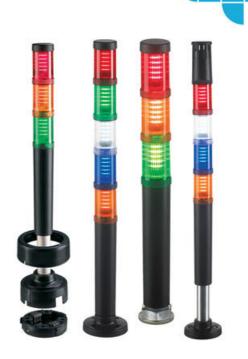

#### SIGNAL TOWER Ø 30MM, PRE-ASSEMBLED

C30B024H10AGD Signal tower,30MM,24VAC/DC

- · Compact (ready to use) LED signal tower
- Tower is built and supplied according to customer's requirements
- Wide control voltage range

#### PRODUCT DESCRIPTION

The Compact range of signals towers allows you to order a fully assembled, pre-wired signal tower perfect for your requirements.

- Modularly designed flexible LED signal tower system
- Signal tower is supplied ready for installation according to buyer's specifications
- Reduced mounting and installation effort
- Available in voltages 24 V AC/DC, 110/120 V AC und 230/240 V AC
- 6 lens colours 2 housing colours
- Certified to UL type 4/4X/13
- Excellent price-perfomance ratio

Quick mount foot adaptor system

- Simple and cost saving disassembly of signal tower for transport of machine, etc.
- Quick cost saving installation of complete signal tower at client
- Immediate function, no electrical connection required at client
- Safe transport of signal tower (separately packed)
- Additional locking option of signal tower with safety screw that cannot be lost
- Signal tower fits only in one position onto the foot adapter lower part no wrong installation of signal tower possible