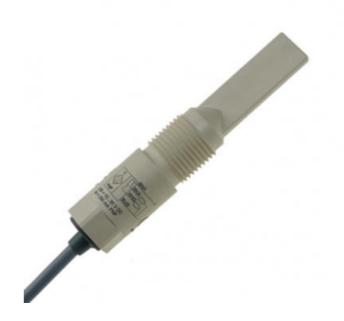

## **RECHNER - SMART PADDLE CAPACITIVE SENSOR**

KA1237 KAS-80-P50-A-K-G1/2"-LCP PNP 2m cable RECHNER SENSORS

- High Performance function
- · Safe for high temperature cleaning
- Suitable for high pressure (10 bar, 145 PSI)
- IP67

## PRODUCT DESCRIPTION

The new Smart Paddle sensor from Rechner Sensors promises to keep level control easy. This capacitive sensor is designed to work in almost the entire range of dielectric constants (2 to 80) without adjustment out of the box. This is all due to the brand new, unique, patent pending sensor design.