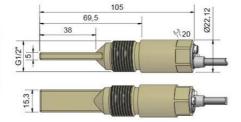

## **RECHNER - SMART PADDLE CAPACITIVE SENSOR**

KA1237 KAS-80-P50-A-K-G1/2"-LCP PNP 2m cable RECHNER SENSORS

- High Performance function
- · Safe for high temperature cleaning
- Suitable for high pressure (10 bar, 145 PSI)
- IP67

## **TECHNICAL DATA**

| Connection type  | 2m embedded cable |
|------------------|-------------------|
| Housing material | LCP               |
| IP class         | IP67              |

| Output              | PNP      |
|---------------------|----------|
| Supply voltage      | 1035 Vdc |
| Switching frequency | 2 Hz     |