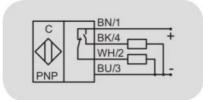

## **TECHNICAL DATA**

| Connection type  | 2m embedded cable |
|------------------|-------------------|
| Housing material | LCP               |
| IP class         | IP67              |

| Output              | PNP      |
|---------------------|----------|
| Supply voltage      | 1035 Vdc |
| Switching frequency | 2 Hz     |