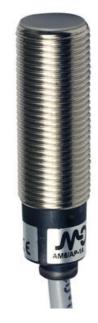

## **AM SERIES M12 INDUCTIVE SENSORS**

Micro Detectors AM Inductive Sensor

AM6/AP-1A IND.SEN M12 short shielded NO/PNP 2m

- 2 8mm sensing range
- Flush or Non-flush
- PNP or NPN
- IP67
- 2m cable or M8/M12 connector

## PRODUCT DESCRIPTION

The Micro Detectors' brand was acquired by Datasensing. The AB/AC series of inductive sensors feature a sensing range of 2-8mm and 2m cable or M8/M12 connection.

Inductive sensors are used for position indication, impulse or motion detector for metallic objects. The sensor has no moving parts and is therefore suitable for applications with high contact frequency. Due to the compact and easy-mounted design of the sensor as well as the contact-free function, the sensor is normally not subjected to mechanical wear.

## **TECHNICAL DATA**

| Dimension (mm)        | M12 x 1 / L = 39,8 mm |
|-----------------------|-----------------------|
| Electrical connection | Embedded 2m cable     |
| IP class              | IP67                  |
| LED indicator         | Yes                   |
| Material of body      | Nickel-plated brass   |
| Mounting              | Flush                 |