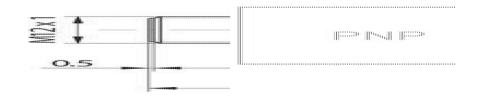

## **TECHNICAL DATA**

| Dimension (mm)        | M12 x 1 / L = 39,8 mm |
|-----------------------|-----------------------|
| Electrical connection | Embedded 2m cable     |
| IP class              | IP67                  |
| LED indicator         | Yes                   |
| Material of body      | Nickel-plated brass   |
| Mounting              | Flush                 |

| Operating frequency         | 2000 Hz    |
|-----------------------------|------------|
| Output                      | PNP NO     |
| Output current max          | 200 mA     |
| Sensing distance            | 2 mm       |
| Sensor Type                 | Inductive  |
| Size                        | M12        |
| Supply voltage              | 10-30 V DC |
| Temperature operational max | 70 °C      |
| Temperature operational min | -25 °C     |
| Weight                      | 60 g       |