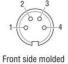

female connector

= Video signal 1 = Coax core 2 = Coax shielding = Video GND 3 = Red= 12V/DC 4 = Black

Shielding

= 0V = GND