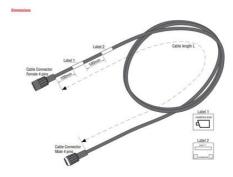

## **ORLACO REINFORCED CABLE**

ORL0303342 Cable 1,5m Armored 4P Molded Connector

- M16 4-pole cast contacts or 7-pin cast contacts
- -30 to +80 °C

## **TECHNICAL DATA**

| Cable diameter              | 8,7 mm   |
|-----------------------------|----------|
| Cable length                | 1500 mm  |
| IP class                    | IP67     |
| Material                    | PUR      |
| Temperature operational max | 85 °C    |
| Temperature operational min | -30 °C   |
| Туре                        | Analogue |