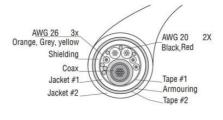

## **TECHNICAL DATA**

| Cable diameter              | 8,7 mm   |
|-----------------------------|----------|
| Cable length                | 1500 mm  |
| IP class                    | IP67     |
| Material                    | PUR      |
| Temperature operational max | 85 °C    |
| Temperature operational min | -30 °C   |
| Туре                        | Analogue |