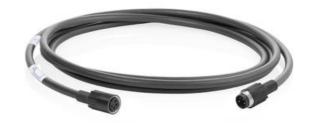

## **ORLACO REINFORCED CABLE**

ORL0303342 Cable 1,5m Armored 4P Molded Connector

- M16 4-pole cast contacts or 7-pin cast contacts
- -30 to +80 °C

## PRODUCT DESCRIPTION

Thanks to the internal reinforcement of galvanized braided steel wire, this cable provides good protection in demanding environments. Note If the cable is moving constantly, such as a boom or hinge construction, the dynamic cable should be used.