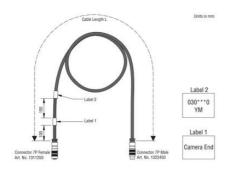

## **TECHNICAL DATA**

| Cable diameter              | 9 mm     |
|-----------------------------|----------|
| Cable length                | 15000 mm |
| IP class                    | IP67     |
| Material                    | PUR      |
| Temperature operational max | 85 °C    |
| Temperature operational min | -40 °C   |
| Туре                        | Analogue |