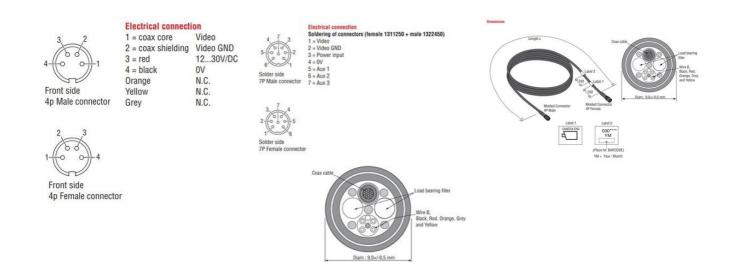

## **TECHNICAL DATA**

| Cable diameter              | 9 mm     |
|-----------------------------|----------|
| Cable length                | 15000 mm |
| IP class                    | IP67     |
| Material                    | PUR      |
| Temperature operational max | 85 °C    |
| Temperature operational min | -40 °C   |
| Туре                        | Analogue |