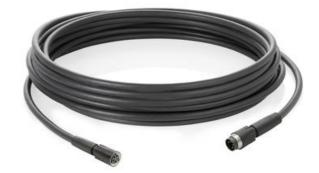

## **ORLACO DYNAMIC MAST CABLE**

ORL0301731 Cable 15m 4P Molded Connector

- Soft surface with a small bend radius
- M16 4-pole cast contacts or M16 7-pole cast contacts
- -40 to +85 °C

**ORLACO**<sup>®</sup>

## PRODUCT DESCRIPTION

Suitable for use in moving applications, for example, for a gear camera mounted on an arm, a excavator boom or on a truck with a tipping platform. Works well in the mast on your truck.