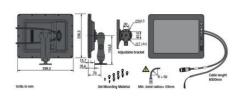

# **ORLACO 12 INCH MONITORS**

ORL0411200 Set monitor 12" RLED CAN

- 12-30 V DC
- Operating temperature -40 to +85 ° C
- Cast contacts
- Resolution XGA 1024xRGBx768 pixels

# **TECHNICAL DATA**

| Attachment                  | RAM 190 mm |
|-----------------------------|------------|
| Cable length                | 6000 mm    |
| Contacts                    | 7-pole     |
| Display size                | 12 "       |
| Image format                | 4:3        |
| IP class                    | IP67       |
| Supply voltage dc max       | 30 V DC    |
| Supply voltage dc min       | 18 V DC    |
| Temperature operational max | 85 °C      |
| Temperature operational min | -40 °C     |
| Туре                        | Analogue   |
| Vibration resistance        | 50g        |
| Video cable                 | 6000 mm    |
|                             |            |