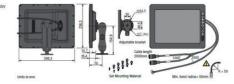

# **TECHNICAL DATA**

| Attachment                  | RAM 190 mm |
|-----------------------------|------------|
| Cable length                | 6000 mm    |
| Contacts                    | 7-pole     |
| Display size                | 12 "       |
| Image format                | 4:3        |
| IP class                    | IP67       |
| Supply voltage dc max       | 30 V DC    |
| Supply voltage dc min       | 18 V DC    |
| Temperature operational max | 85 °C      |
| Temperature operational min | -40 °C     |
| Туре                        | Analogue   |
| Vibration resistance        | 50g        |
| Video cable                 | 6000 mm    |
|                             |            |