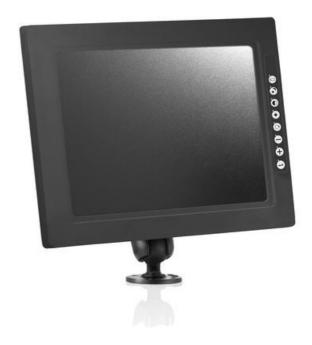

# **ORLACO 12 INCH MONITORS**

ORL0411200 Set monitor 12" RLED CAN

- 12-30 V DC
- Operating temperature -40 to +85 ° C
- Cast contacts
- Resolution XGA 1024xRGBx768 pixels

## PRODUCT DESCRIPTION

Orlaco's 12 "monitors are IP67-rated. They also have automatic light adjustment. The 12" monitor fits perfectly when you want to see more than one image at a time. For example, when you want to use Orlaco's "Surroundview".