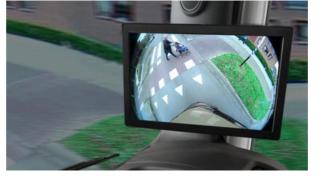

## **PRODUCT DESCRIPTION**

The camera system that gives you an overview of the "dead angle" both in front and on the side of the truck. Prevent accidents with the help of CornerEye, with this unique camera system you are constantly on the lookout for cyclists, pedestrians, objects and anything else that may appear in the daily traffic.

## **TECHNICAL DATA**

| Camera angle                | 180 °             |
|-----------------------------|-------------------|
| Display size                | 10 "              |
| IP class                    | IP67, IP68, IP69K |
| Supply voltage dc max       | 24 V DC           |
| Supply voltage dc min       | 12 V DC           |
| Temperature operational max | 85 °C             |