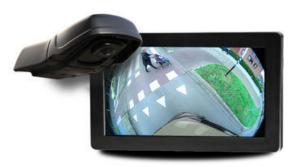

## **PRODUCT DESCRIPTION**

The camera system that gives you an overview of the "dead angle" both in front and on the side of the truck. Prevent accidents with the help of CornerEye, with this unique camera system you are constantly on the lookout for cyclists, pedestrians, objects and anything else that may appear in the daily traffic.

## **TECHNICAL DATA**

| Camera angle                | 180 °             |
|-----------------------------|-------------------|
| Display size                | 10 "              |
| IP class                    | IP67, IP68, IP69K |
| Supply voltage dc max       | 24 V DC           |
| Supply voltage dc min       | 12 V DC           |
| Temperature operational max | 85 °C             |