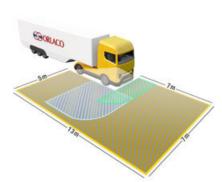

## **PRODUCT DESCRIPTION**

The camera system that gives you an overview of the "dead angle" both in front and on the side of the truck. Prevent accidents with the help of CornerEye, with this unique camera system you are constantly on the lookout for cyclists, pedestrians, objects and anything else that may appear in the daily traffic.