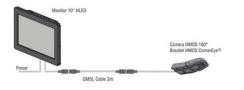

Kit can include:

- Digital GMSL Camera HMOS: high speed digital GMSL camera, Various lens angles from 30° to 180°
- Digital GMSL monitor HLED 7": Optical bonded panel with touch pads, auto brightness control
- Digital GMSL Monitor HLED 10": LCD mdule with white LED backlight, auto brightness control
- Digital GMSL HMOS Camera Switcher: Inputs and power supply for up to 4 cameras, output for monitor
- Digital GMSL standard and dynamic cables: EMC screening nd ADR approved
- Bracket HMOS CornerEye: Bracket for GMSL Camera HMOS
- Monitor Bracket: Montor Bracket Suitable for 10" or 7" HLED