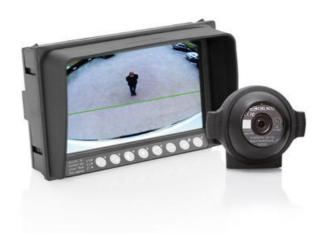

## **ORLACO REARVIEW KIT**

Reversing camera system

ORL0401861 Rear view camera kit

- IP68
- Vibration resistant
- Temperature range from -40°C to 85°C
- Plug and play

**ORLACO**°

## PRODUCT DESCRIPTION

Orlaco Famos offers many alternatives in terms of the width of the field of view, from 20 ° angles up to 170°.

The cameras have IP68 and have a heated lens which prevents frost formation and condensation. All cameras come with 0.5M cable and waterproof connector. Orlaco's reversing cameras are suitable for most vehicles and applications regardless of environment.